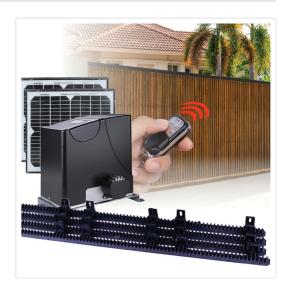

# 1000KG Auto Solar Slide Sliding Gate Opener Automatic w 4m Rail

## RRP: \$2,244.95

This 1000kg Automatic Sliding Gate Opener offers you a quick, easy, and practical way to enter and exit your home – even without leaving your car!

Featuring a powerful 240V AC motor designed for heavy duty use, it is capable of powering gates with a maximum weight of 1000kg!

### Features:

- Powerful die-cast aluminum alloy motor
- Soft, smooth and silent openings and closings
- Alloy baseplate
- 4m steel reinforced nylon gear rack
- Stop and reverse mode in case of obstruction (customisable sensitivity)
- Auto-close function is fully adjustable
- Auto warm-up for low temperatures
- Emergency release keys for manual operation in case of power failure
- 3 x remote controls (433.92 MHz); operates at up to 30m
- 5-button operation: close, open, stop and pedestrian open
- Full user manual and all installation hardware included
- Gate is NOT included
- 2 x 12V 7.2AH backup batteries for solar kit
- 2 x 10W MONO solar panel for solar kit
- 20W 2 x 12V 7.2AH solar panel kit as backup battery only