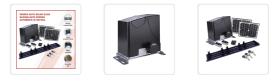

### Features:

- Powerful die-cast aluminum alloy motor
- Soft, smooth and silent openings and closings
- Alloy baseplate
- 4m steel reinforced nylon gear rack
- Stop and reverse mode in case of obstruction (customisable sensitivity)
- Auto-close function is fully adjustable
- Auto warm-up for low temperatures
- Emergency release keys for manual operation in case of power failure
- 3 x remote controls (433.92 MHz); operates at up to 30m
- 5-button operation: close, open, stop and pedestrian open
- Full user manual and all installation hardware included
- Gate is NOT included
- 2 x 12V 7.2AH backup batteries for solar kit
- 2 x 10W MONO solar panel for solar kit
- 20W 2 x 12V 7.2AH solar panel kit as backup battery only

### Optional Extras Available For Purchase:

- Additional 4m Length of Nylon Gear Rack
- 4m U-Groove Galvanised Ground Track
- Additional Remote Control/s
- Wireless Entry Keypad
- Item Code: HUH-1P + HUH-SW-20-SOLAR