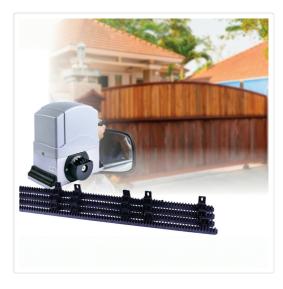

# 1200KG Auto Slide Sliding Gate Opener Automatic w 4m Rail

## RRP: \$1,209.95

This Automatic Sliding Gate Opener offers you a quick, easy, and practical way to enter and exit your home – even without leaving your car!

Featuring a powerful 240V AC motor designed for heavy duty use, it is capable of powering gates with a maximum weight of 1200kg!

### Features:

- Powerful die-cast aluminum alloy motor
- Soft, smooth and silent openings and closings
- Alloy baseplate
- 4m steel reinforced nylon gear rack
- Stop and reverse mode in case of obstruction (customisable sensitivity)
- Auto-close function is fully adjustable
- Auto warm-up for low temperatures
- Emergency release keys for manual operation in case of power failure
- 3 x remote controls (433.92 MHz); operates at up to 30m
- 4-button operation: close, open, stop and pedestrian open
- Full user manual and all installation hardware included
- Gate is NOT included