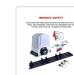

### Features:

- Powerful die-cast aluminum alloy motor
- Soft, smooth and silent openings and closings
- Alloy baseplate
- 4m steel reinforced nylon gear rack
- Stop and reverse mode in case of obstruction (customisable sensitivity)
- Auto-close function is fully adjustable
- Auto warm-up for low temperatures
- Emergency release keys for manual operation in case of power failure
- 3 x remote controls (433.92 MHz); operates at up to 30m
- 4-button operation: close, open, stop and pedestrian open
- Full user manual and all installation hardware included
- Gate is NOT included

### Specifications:

- Voltage: 240V AC
- Output power: 370W
- Current: 2 amps
- Overload protection
- Travel speed: 12m/min
- Maximum weight of gate: 1200kg
- Operating temperature: -22°C to +55°C
- CE/EMC approval model