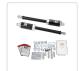

You'll receive 3 remote controls with your purchase, which can operate at up to a 30m range. Full hardware and easy-to-follow DIY instructions are also included.

Don't settle for anything less. The Double Swing Gate Opener has everything you're looking for.

## Features of the Double Swing Gate Opener:

- Aluminium alloy actuator with a powerful motor inside
- Soft, smooth and silent openings and closings
- Stop and reverse mode in case of obstruction (customisable sensitivity)
- Can operate in dual gate or single gate modes
- Customisable interval between opening of master gate and slave gate
- Auto-close is fully adjustable between 0 and 99 seconds
- Overcurrent protection
- Alarm for openings and closings
- Manual operation in case of power failure
- 3 x Remote Controls (Battery: A27 12V) with 30m operation range.
- 4-button operation: close, open, stop and pedestrian open
- Easy-to-use digital control board with status and menu settings
- Waterproof and dust-proof control box
- Full user manual and all installation hardware included