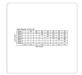

## Specifications:

- Voltage: 24V DC
- Gate limit type: Intelligent Positioning System
- Speed of actuator: 16mm/s
- Max piston travel: 480mm
- Maximum weight of each gate: 600kg
- Maximum width of each gate: 6.0m (supporting a 100kg gate)
- 90 degree time of rotation: 8-12 seconds Maximum opening angle: 0 to 110 degrees
- Operating temperature: -25°C to +55°C
- Protection class: IP44
- CE/EMC approval model