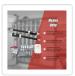

This product comes with two energy-smart 24V DC motors constructed with heavy-duty stainless steel. These tough yet silent motors can power two gates each up to 600kg in weight and 6m wide. That's a lot of power in a little package. Plus, 240V maintenance-free transformers power the motors without the use of batteries.

Many features of this opener are customisable to ensure you have just the functionality you need. There's a manual release function in case of power outage, adjustable speeds, independent master and slave gate operation, and an auto-close function with adjustable time.

On the important topic of safety, this opener also delivers. There is overcurrent protection, a stop and reverse function (with customisable sensitivity) to keep people and vehicles safe, and a door alarm for gate openings and closings. Also included is a cutting-edge digital control board which makes setting and monitoring gate functions hassle-free.