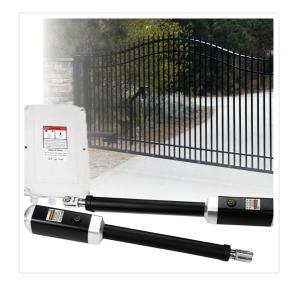

## 1200KG Double Swing Auto Motor Remote Gate Opener

RRP: \$2,129.95

Extreme 1200KG lift, Die Casting Aluminium Housing and move 6m of Gate!

Ultra-powerful and full of sophisticated design features, the Double Swing Gate Opener is your premium choice for convenient and safe gate operation for businesses and residences. And there are so many reasons why.

This product comes with two energy-smart 24V DC motors constructed with heavy-duty stainless steel. These tough yet silent motors can power two gates each up to 600kg in weight and 6m wide. That's a lot of power in a little package. Plus, 240V maintenance-free transformers power the motors without the use of batteries.

## Features of the Double Swing Gate Opener:

- Aluminium alloy actuator with a powerful motor inside
- Soft, smooth and silent openings and closings
- Stop and reverse mode in case of obstruction (customisable sensitivity)
- Can operate in dual gate or single gate modes
- Customisable interval between opening of master gate and slave gate
- Auto-close is fully adjustable between 0 and 99 seconds
- Overcurrent protection
- Alarm for openings and closings
- Manual operation in case of power failure
- 3 x Remote Controls (Battery: A27 12V) with 30m operation range.
- 4-button operation: close, open, stop and pedestrian open
- Easy-to-use digital control board with status and menu settings
- Waterproof and dust-proof control box
- Full user manual and all installation hardware included

## Specifications:

- Voltage: 24V DC
- Gate limit type: Intelligent Positioning System
- Speed of actuator: 16mm/s
- Max piston travel: 480mm
- Maximum weight of each gate: 600kg
- Maximum width of each gate: 6.0m (supporting a 100kg gate)
- 90 degree time of rotation: 8-12 seconds Maximum opening angle: 0 to 110 degrees
- Operating temperature: -25°C to +55°C
- Protection class: IP44
- CE/EMC approval model