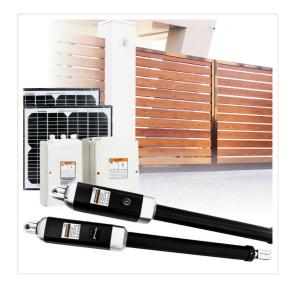

## 1000KG 20W Solar Double Swing Auto Motor Remote Gate Opener

RRP: \$2,529.95

When it comes to securing your home in a stylish, durable, and safe way, you shouldn't settle for anything less than this 1000KG Auto Double Swing Gate Opener.

## Features:

- Aluminium alloy actuator with a powerful motor inside
- Soft, smooth and silent openings and closings
- Stop and reverse mode in case of obstruction (customisable sensitivity)
- Can operate in dual gate or single gate modes
- Customisable interval between opening of master gate and slave gate
- Auto-close is fully adjustable between 0 and 99 seconds
- Over-current protection
- Manual operation in case of power failure
- 3 x remote controls (433.92 MHz); operation at up to 30m
- 4-button operation: close, open, stop and pedestrian open
- Easy-to-use digital control board with status and menu settings
- Waterproof and dust-proof control box
- Full user manual and all installation hardware included
- Gates are NOT included
- 2 x 12V 7.2AH backup batteries for solar kit
- 2 x 10W MONO solar panel for solar kit
- 20W 2 x 12V solar panel kit as backup battery only

## Attributes:

Material: 1000KG Double Swing Gate Opener with 20w Solar Kit