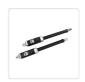

## 1000KG 20W Solar Double Swing Auto Motor Remote Gate Opener

RRP: \$2,529.95

When it comes to securing your home in a stylish, durable, and safe way, you shouldn't settle for anything less than this 1000KG Auto Double Swing Gate Opener.

## Features:

- Aluminium alloy actuator with a powerful motor inside
- Soft, smooth and silent openings and closings
- Stop and reverse mode in case of obstruction (customisable sensitivity)
- Can operate in dual gate or single gate modes
- Customisable interval between opening of master gate and slave gate
- Auto-close is fully adjustable between 0 and 99 seconds
- Over-current protection
- Manual operation in case of power failure
- 3 x remote controls (433.92 MHz); operation at up to 30m
- 4-button operation: close, open, stop and pedestrian open
- Easy-to-use digital control board with status and menu settings
- Waterproof and dust-proof control box
- Full user manual and all installation hardware included
- Gates are NOT included
- 2 x 12V 7.2AH backup batteries for solar kit
- 2 x 10W MONO solar panel for solar kit
- 20W 2 x 12V solar panel kit as backup battery only