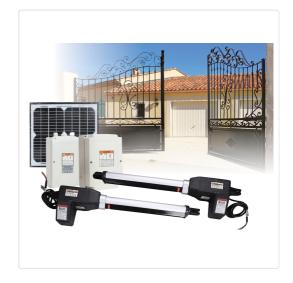

## 1000KG 10W Solar Double Swing Auto Motor Remote Gate Opener

RRP: \$2,129.95

A remote-powered, automatic gate is the ideal way to add a touch of contemporary class to your home or workplace. This 1000KG Auto Swing Gate Opener is durable, safe, stylish, and comes with tons of customisable features to ensure that your gate opens and closes just as you like it.

## Features:

- Two powerful 24V DC motors
- Soft and smooth openings and closings
- Can operate in dual gate or single gate modes
- Customisable interval between opening of master gate and slave gate
- Stop and reverse mode in case of obstruction
- Auto-close is fully adjustable between 0 and 9 seconds
- Maximum motor operation is customisable between 0 and 50 seconds
- Emergency key for manual operation in case of power failure
- 3 x Remote Controls (Battery: A27 12V) with 30m operation range.
- Easy-to-use digital display with status and menu settings
- Full user manual included
- Gates are NOT included
- 2 x 12V 5AH backup batteries for solar kit
- 10W MONO solar panel for solar kit
- 10W 2 x 12V solar panel kit as backup battery only

## Specifications:

Input: 230V/50HzVoltage: 24V DC

Power: 80W (each actuator)

Current: 3 amps

Speed of actuator: 16mm/s

Max travel: 385mm

 Maximum weight per gate: 500kg (total maximum weight for the two gates is 1000kg)