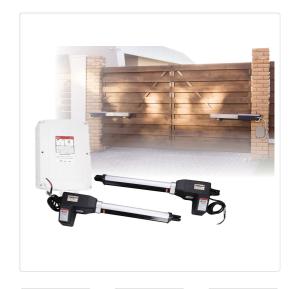

## 1000KG Double Swing Auto Motor Remote Gate Opener

RRP: \$1,849.95

A remote-powered, automatic gate is the ideal way to add a touch of contemporary class to your home or workplace. This 1000KG Auto Swing Gate Opener is durable, safe, stylish, and comes with tons of customisable features to ensure that your gate opens and closes just as you like it.

## Features:

- Two powerful 24V DC motors
- Soft and smooth openings and closings
- Can operate in dual gate or single gate modes
- Customisable interval between opening of master gate and slave gate
- Stop and reverse mode in case of obstruction
- Auto-close is fully adjustable between 0 and 9 seconds
- Maximum motor operation is customisable between 0 and 50 seconds
- Emergency key for manual operation in case of power failure
- 3 x Remote Controls (Battery: A27 12V) with 30m operation range.
- Easy-to-use digital display with status and menu settings
- Full user manual included
- Gates are NOT included

## Specifications:

- Input: 230V/50HzVoltage: 24V DC
- Power: 80W (each actuator)
- Current: 3 amps
- Speed of actuator: 16mm/s
- Max travel: 385mm
- Maximum weight per gate: 500kg (total maximum weight for the two gates is 1000kg)
- Maximum width per gate: 5.5m (supporting a 200kg gate)
- Protection class: IP44