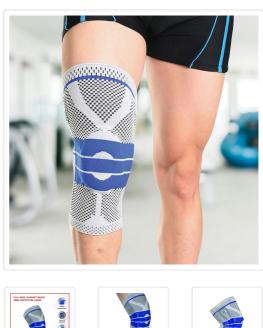

# Full Knee Support Brace Knee Protector Large

## RRP: \$29.95

Protect your knee while you play football, go cycling, or even run with this full knee support brace and knee protector from Randy & Travis Machinery. With a support strap to support your patella, this protector gives you maximum support for your knee joint.

With comfortable gel padding and adjustable fit, this brace will mould to the shape of your knee for ultimate comfort. A support pad keeps your kneecap from slipping, reducing stress on the joint. Your knee joint will stabilise, while still allowing maximum mobility.

### Attributes:

- Size: Large
- Colour: Blue