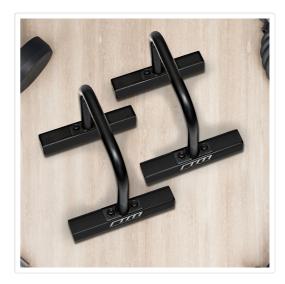

## Steel Parallette Bars Push Up & Dip Workouts

RRP: \$139.95

A truly versatile set of parallelettes, these black powder-coated training aids by Randy & Travis Machinery let you use your own body weight for resistance as you build your core and upper body strength with push-ups, tucks, V-sits, L-sits, dips, and handstands. Ideal for people with a diverse set of abilities, these parallelettes push both beginners and serious athletes to greater heights in performance.

With top-quality construction, heavy-duty steel is powder coated for durability under even heavy commercial gym use. These versatile parallelettes can also be a useful tool for rehabilitation from injury, making it a useful piece of equipment for physical therapists as well. Their easy-to-use 10 cm-circumference makes it easy to grip no matter what size hands you have.

## Specifications:

- Quantity: One pair
- Material: Heavy-duty steel and powder coating
- Colour: Black
- Handle weight: 5 kg
- Handle dimensions: 56 cm long x 30 cm wide x 30 cm high
- Grip circumference: 10 cm
- Packing materials: Wrapped in plastic to protect the powder coating