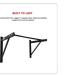

## Wall Mounted Pull Up Bar

## RRP: \$294.95

Made from rugged 11-gauge steel, just like a full-scale pull-up system, this compact unit by Randy and Travis Machinery is optimized for ceiling and wall mounts. Once installed on concrete or timber studs, the pull-up bar will stand 30 inches from the ceiling or wall.