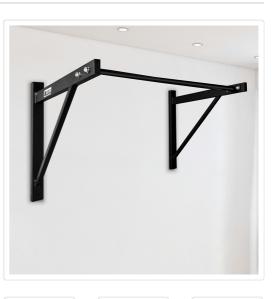

## Wall Mounted Pull Up Bar

## RRP: \$294.95

Made from rugged 11-gauge steel, just like a full-scale pull-up system, this compact unit by Randy and Travis Machinery is optimized for ceiling and wall mounts. Once installed on concrete or timber studs, the pull-up bar will stand 30 inches from the ceiling or wall.

## Specifications:

- Material: 11-gauge, 1" x 2" steel
- Depth: 30" from the wall or ceiling
- Width: Use studs 16 inches apart or a custom width up to 48 inches between the brackets
- Orientation: Horizontal or vertical. The support arm will stabilise the pull-up system
- Mounting hardware: NOT included
- Height: 7' 6" to 8' at the centre of the bar, but this is adjustable, depending on the height of the ceiling or intended athlete
- Distance between brackets (Concrete): 36"
- Distance between brackets (Timber studs): 32" or 48"
- Colour: Black
- Shipping weight: 37 lbs
- Length: 32"
- Height: 31"
- Total weight capacity: 500+ lbs