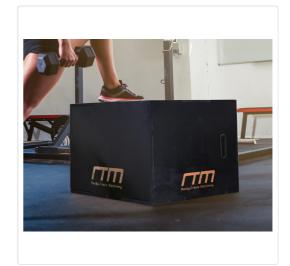

## 3 IN 1 Black Wood Plyo Games Plyometric Jump Box

RRP: \$449.95

Gain more height and explosiveness using Randy & Travis Machinery's versatile three-in-one plyometric box to train your vertical leap. Turn the box three ways to start small and work your way up to a full 30 inches. Set it up with the large base at the bottom, and you'll have a 20-inch platform. Set it up with the medium base, and it's a 24-inch platform. Use the smallest base, and you'll have a full 30-inch-high platform to train on.

Made from sturdy plywood, this fitness training aid has internal braces to maximise its strength and durability.

Get more out of your workouts with this flexible-sized plyo box. Don't let the competition get one first. Buy yours today.