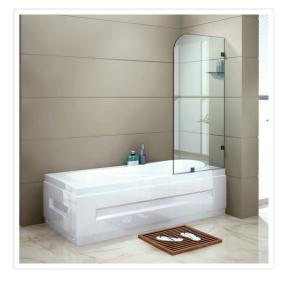

# 700 x 1450mm Frameless Bath Panel 10mm Glass Shower Screen By Della Francesca

This gleaming shower door measures a generous 700 x 1450mm and features 10mm Australian standard tempered glass. The rounded-top panel is not only attractive, it is safe to use for all members of the family. The sturdy hardware on this shower door ensures safety and dependability. The elegant patch hardware add to the panel"s aesthetic appeal.

## Specifications:

- Model: HIS-BP-700-ABH
- Panel: 700 x 1450mm
- 10mm tempered glass