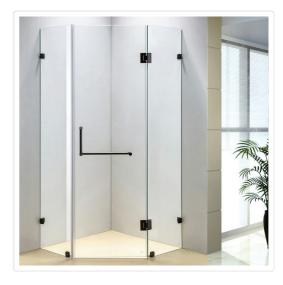

## 1000 x 1000mm Frameless 10mm Glass Shower Screen By Della Francesca

RRP: \$1,369.95

Della Francesca Frameless Shower Screens - Great Style for an affordable Price 1000 x 1000 x 2000 Diamond Shape Finish

Similar items may sell for \$1750 as of April 2012

Meets Australian standards AS/NZS 2208:1996.

Della Francesca takes pride in manufacturing only the highest quality shower screens that are designed to not only be a focal point of your bathroom but also retain their appeal and functionality over many years of family living. Frameless shower screen - give your bathroom a modern, luxurious, stylish and spacious look with no ugly aluminium railings or struts

## Attributes:

Size: 1000 x 1000mm

Colour: Black Hardware, Round Handle