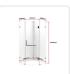

for mould and bacteria to grow, more hygienic than ordinary screens or curtains
- Heavy duty stainless steel hinges & brackets Glass panels are secured by stainless steel brackets which are screwed into the walls and floor of your shower and wont rust or chip like the inferior brass version
- Quality glass All glass panels are laboratory tested 10mm toughened safety glass, which meets the required Australian Standard AS2208
- Safety glass technology Similar to a car windshield, this safe and strong glass will only break into tiny fragments if extreme force is applied
- Features spring loaded hinges
- Stainless steel screws provided
- Complete water seal system: This unit comes with quality floor strips

## Attributes:

Size: 1000 x 1000mm

Colour: Black Hardware, Round Handle