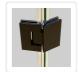

## Specifications

- Easy to clean No hard to reach places for mould and bacteria to grow, more hygienic than ordinary screens or curtains
- Heavy duty stainless steel hinges & brackets Glass panels are secured by stainless steel brackets which are screwed into the walls and floor of your shower and wont rust or chip like the inferior brass version
- Quality glass All glass panels are laboratory tested 10mm toughened safety glass, which meets the required Australian Standard AS2208
- Safety glass technology Similar to a car windshield, this safe and strong glass will only break into tiny fragments if extreme force is applied
- Features spring loaded hinges
- Stainless steel screws provided
- Complete water seal system: This unit comes with quality floor strips