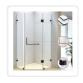

## 1000 x 1000mm Frameless 10mm Glass Shower Screen By Della Francesca

RRP: \$1,369.95

Della Francesca Frameless Shower Screens - Great Style for an affordable Price 1000 x 1000 x 2000 Diamond Shape Finish

Similar items may sell for \$1750 as of April 2012

Meets Australian standards AS/NZS 2208:1996.

Della Francesca takes pride in manufacturing only the highest quality shower screens that are designed to not only be a focal point of your bathroom but also retain their appeal and functionality over many years of family living. Frameless shower screen - give your bathroom a modern, luxurious, stylish and spacious look with no ugly aluminium railings or struts