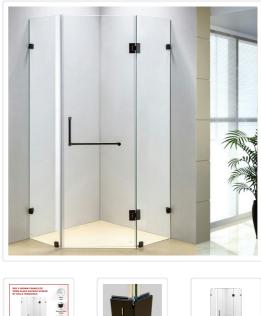

## 900 x 900mm Frameless 10mm Glass Shower Screen By Della Francesca

## RRP: \$1,244.95

Della Francesca Frameless Shower Screens - Great Style for an affordable Price 900 x 900 x 2000 Diamond Shape Finish

Meets Australian standards AS/NZS 2208:1996.

Della Francesca takes pride in manufacturing only the highest quality shower screens that are designed to not only be a focal point of your bathroom but also retain their appeal and functionality over many years of family living. Frameless shower screen - give your bathroom a modern, luxurious, stylish and spacious look with no ugly aluminium railings or struts

## Specifications

- Easy to clean No hard to reach places for mould and bacteria to grow, more hygienic than ordinary screens or curtains
- Heavy duty stainless steel hinges & brackets Glass panels are secured by stainless steel brackets which are screwed into the walls and floor of your shower and wont rust or chip like the inferior brass version
- Quality glass All glass panels are laboratory tested 10mm toughened safety glass, which meets the required Australian Standard AS2208
- Safety glass technology Similar to a car windshield, this safe and strong glass will only break into tiny fragments if extreme force is applied
- Features spring loaded hinges
- Stainless steel screws provided
- Complete water seal system: This unit comes with quality floor strips

## Attributes:

- Size: 900 x 900mm
- Colour: Black Hardware, Round Handle