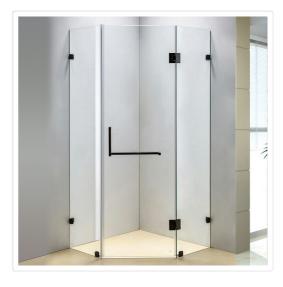

## 1000 x 1000mm Frameless 10mm Glass Shower Screen By Della Francesca

## RRP: \$1,289.95

Della Francesca Frameless Shower Screens - Great Style for an affordable Price 1000 x 1000 x 2000 Diamond Shape Finish

Similar items may sell for \$1750 as of April 2012

Meets Australian standards AS/NZS 2208:1996.

Della Francesca takes pride in manufacturing only the highest quality shower screens that are designed to not only be a focal point of your bathroom but also retain their appeal and functionality over many years of family living. Frameless shower screen - give your bathroom a modern, luxurious, stylish and spacious look with no ugly aluminium railings or struts

## Attributes:

- Size: 1000 x 1000mm
- Colour: Black Hardware, Square Handle