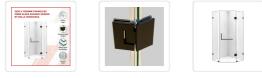

## Specifications

- Easy to clean No hard to reach places for mould and bacteria to grow, more hygienic than ordinary screens or curtains
- Heavy duty stainless steel hinges & brackets Glass panels are secured by stainless steel brackets which are screwed into the walls and floor of your shower and wont rust or chip like the inferior brass version
- Quality glass All glass panels are laboratory tested 10mm toughened safety glass, which meets the required Australian Standard AS2208
- Safety glass technology Similar to a car windshield, this safe and strong glass will only break into tiny fragments if extreme force is applied
- Features spring loaded hinges
- Stainless steel screws provided
- Complete water seal system: This unit comes with quality floor strips