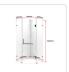

## 1000 x 1000mm Frameless 10mm Glass Shower Screen By Della Francesca

## RRP: \$1,289.95

Della Francesca Frameless Shower Screens - Great Style for an affordable Price 1000 x 1000 x 2000 Diamond Shape Finish

Similar items may sell for \$1750 as of April 2012

Meets Australian standards AS/NZS 2208:1996.