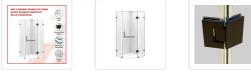

## Specifications

- Easy to clean No hard to reach places for mould and bacteria to grow, more hygienic than ordinary screens or curtains
- Heavy duty stainless steel hinges & brackets Glass panels are secured by stainless steel brackets which are screwed into the walls and floor of your shower and wont rust or chip like the inferior brass version
- Quality glass All glass panels are laboratory tested 10mm toughened safety glass, which meets the required Australian Standard AS2208
- Safety glass technology Similar to a car windshield, this safe and strong glass will only break into tiny fragments if extreme force is applied
- Features spring loaded hinges
- Stainless steel screws provided
- Complete water seal system: This unit comes with quality floor strips

## Attributes:

- Size: 900 x 900mm
- Colour: Black Hardware, Square Handle