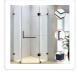

## 900 x 900mm Frameless 10mm Glass Shower Screen By Della Francesca

## RRP: \$1,219.95

Della Francesca Frameless Shower Screens - Great Style for an affordable Price 900 x 900 x 2000 Diamond Shape Finish

Meets Australian standards AS/NZS 2208:1996.

Della Francesca takes pride in manufacturing only the highest quality shower screens that are designed to not only be a focal point of your bathroom but also retain their appeal and functionality over many years of family living. Frameless shower screen - give your bathroom a modern, luxurious, stylish and spacious look with no ugly aluminium railings or struts