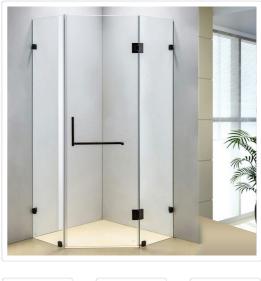

## 900 x 900mm Frameless 10mm Glass Shower Screen By Della Francesca

## RRP: \$1,219.95

Della Francesca Frameless Shower Screens - Great Style for an affordable Price 900 x 900 x 2000 Diamond Shape Finish

Meets Australian standards AS/NZS 2208:1996.

Della Francesca takes pride in manufacturing only the highest quality shower screens that are designed to not only be a focal point of your bathroom but also retain their appeal and functionality over many years of family living. Frameless shower screen - give your bathroom a modern, luxurious, stylish and spacious look with no ugly aluminium railings or struts

## Attributes:

- Size: 900 x 900mm
- Colour: Black Hardware, Square Handle