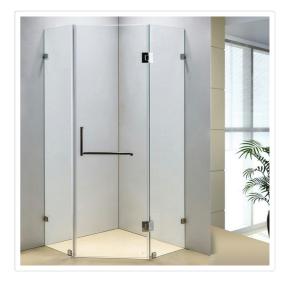

## 900 x 900mm Frameless 10mm Glass Shower Screen By Della Francesca

RRP: \$1,244.95

Della Francesca Frameless Shower Screens - Great Style for an affordable Price 900 x 900 x 2000 Diamond Shape Finish

Meets Australian standards AS/NZS 2208:1996.

Della Francesca takes pride in manufacturing only the highest quality shower screens that are designed to not only be a focal point of your bathroom but also retain their appeal and functionality over many years of family living. Frameless shower screen - give your bathroom a modern, luxurious, stylish and spacious look with no ugly aluminium railings or struts

## Attributes:

- Size: 900 x 900mm
- Colour: Chrome Hardware, Square Handle