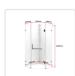

mould and bacteria to grow, more hygienic than ordinary screens or curtains
- Heavy duty stainless steel hinges & brackets Glass panels are secured by stainless steel brackets which are screwed into the walls and floor of your shower and wont rust or chip like the inferior brass version
- Quality glass All glass panels are laboratory tested 10mm toughened safety glass, which meets the required Australian Standard AS2208
- Safety glass technology Similar to a car windshield, this safe and strong glass will only break into tiny fragments if extreme force is applied
- Features spring loaded hinges
- Stainless steel screws provided
- Complete water seal system: This unit comes with quality floor strips

## Attributes:

- Size: 900 x 900mm
- Colour: Chrome Hardware, Square Handle