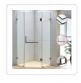

## 900 x 900mm Frameless 10mm Glass Shower Screen By Della Francesca

RRP: \$1,244.95

Della Francesca Frameless Shower Screens - Great Style for an affordable Price 900 x 900 x 2000 Diamond Shape Finish

Meets Australian standards AS/NZS 2208:1996.

Della Francesca takes pride in manufacturing only the highest quality shower screens that are designed to not only be a focal point of your bathroom but also retain their appeal and functionality over many years of family living. Frameless shower screen - give your bathroom a modern, luxurious, stylish and spacious look with no ugly aluminium railings or struts