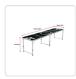

## Specifications:

- 2400mm L x 600mm W (8' x 2')
- 700mm in height (27.5") after set-up
- 600mm x 600mm x 140mm (2' x 2' x 5") when folded for portability
- 8.8kgs (19.7 lb) in weight

Note: Cups / Balls are not included