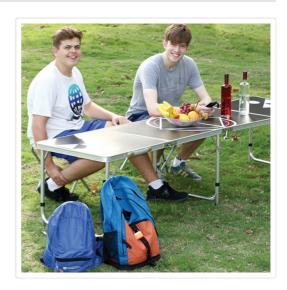

## 8FT Beer Pong Table

RRP: \$354.95

This official beer pong table will make everyone want to come to your parties!

Not only will this genuine beer pong table be the centre of attention at any gathering, it is easy to set up and ready for play in minutes. It features a pop-up table that creates instant fun and excitement.

If the party isn't at your house, no worries! Our beer pong table is fully portable and its ease of mobility will allow you to bring your table to the party! Be ready – you'll be on everyone's invitation list after your friends play on this game table. You may not have to bring your own booze but you will *have* to bring your Beer Pong Table!

Although it is easy to transport with its two sturdy grips, it is strong and will stand up to enthusiastic players with its light-weight aluminum construction.

Built to competition specifications, our Beer Pong Table sets a new bar for party game fun. Once you and your friends play on this beer pong table, no other will do!