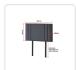

At 80mm thick and 980mm-1110mm tall, this headboard is perfect for comfortable reading or television watching while sitting up in bed. And even better, its height is fully customisable depending on your preference and needs from 42cm to 55cm.

\*Designer modern elegance for most any decór, complete with accent stitching

\*Long-lasting, maintenance-free Linen Fabric

\*Colour: Grey

\*For Single bed frames

\*Dimensions of Headboard: 980 x 560 x 80mm (L x H x W)