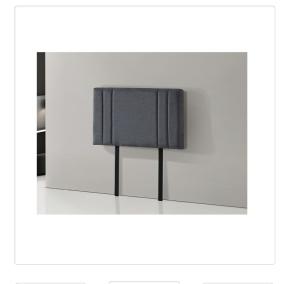

## Linen Fabric Single Bed Deluxe Headboard Bedhead - Grey

RRP: \$314.95

What's the final ingredient that will turn your bedroom from ordinary to extraordinary? The Designer Stitched Single Bed Headboard adds tremendous style and "wow" to your existing bedroom decór — and all for not a whole lot of money when you take advantage of our everyday low prices.

This headboard for standard Single-sized bed frames is created with quality materials, including easy-to-maintain Linen Fabric that will maintain its sophisticated look for many years to come. This particular model comes with elegant stitching accents that provide just the right level of understated pop. A neutral grey will blend seamlessly with a wide variety of bed frames and other bedroom furniture.

At 80mm thick and 980mm-1110mm tall, this headboard is perfect for comfortable reading or television watching while sitting up in bed. And even better, its height is fully customisable depending on your preference and needs from 42cm to 55cm.