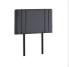

This headboard for standard Single-sized bed frames is created with quality materials, including easy-to-maintain Linen Fabric that will maintain its sophisticated look for many years to come. This particular model comes with elegant stitching accents that provide just the right level of understated pop. A neutral grey will blend seamlessly with a wide variety of bed frames and other bedroom furniture.

\*Designer modern elegance for most any decór, complete with accent stitching

\*Long-lasting, maintenance-free Linen Fabric

\*Colour: Grey

\*For Single bed frames

\*Dimensions of Headboard: 980 x 560 x 80mm (L x H x W)