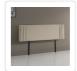

\*Designer modern elegance for most any decór, complete with accent stitching

\*Long-lasting, maintenance-free Linen Fabric

\*Colour: Beige

\*For King bed frames

\*Dimensions of Headboard: 1890 x 560 x 80mm (L x H x W)