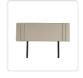

## Linen Fabric King Bed Deluxe Headboard Bedhead - Beige

RRP: \$459.95

What's the final ingredient that will turn your bedroom from ordinary to extraordinary? The Designer Stitched King Bed Headboard adds tremendous style and "wow" to your existing bedroom decór — and all for not a whole lot of money when you take advantage of our everyday low prices.

This headboard for standard King-sized bed frames is created with quality materials, including easy-to-maintain Linen Fabric that will maintain its sophisticated look for many years to come. This particular model comes with elegant stitching accents that provide just the right level of understated pop. A neutral beige will blend seamlessly with a wide variety of bed frames and other bedroom furniture.