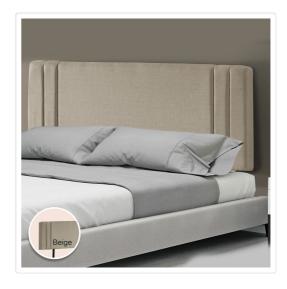

## Linen Fabric King Bed Deluxe Headboard Bedhead - Beige

RRP: \$459.95

What's the final ingredient that will turn your bedroom from ordinary to extraordinary? The Designer Stitched King Bed Headboard adds tremendous style and "wow" to your existing bedroom decór — and all for not a whole lot of money when you take advantage of our everyday low prices.

This headboard for standard King-sized bed frames is created with quality materials, including easy-to-maintain Linen Fabric that will maintain its sophisticated look for many years to come. This particular model comes with elegant stitching accents that provide just the right level of understated pop. A neutral beige will blend seamlessly with a wide variety of bed frames and other bedroom furniture.

At 80mm thick and 980mm-1110mm tall, this headboard is perfect for comfortable reading or television watching while sitting up in bed. And even better, its height is fully customisable depending on your preference and needs from 42cm to 55cm.