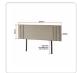

At 80mm thick and 980mm-1110mm tall, this headboard is perfect for comfortable reading or television watching while sitting up in bed. And even better, its height is fully customisable depending on your preference and needs from 42cm to 55cm.

\*Designer modern elegance for most any decór, complete with accent stitching

\*Long-lasting, maintenance-free Linen Fabric

\*Colour: Beige

\*For King bed frames

\*Dimensions of Headboard: 1890 x 560 x 80mm (L x H x W)

\*Customisable leg height from 42cm to 55cm \*Note: Mattress and bedding are NOT included