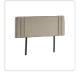

## Linen Fabric King Bed Deluxe Headboard Bedhead - Beige

RRP: \$459.95

What's the final ingredient that will turn your bedroom from ordinary to extraordinary? The Designer Stitched King Bed Headboard adds tremendous style and "wow" to your existing bedroom decór — and all for not a whole lot of money when you take advantage of our everyday low prices.

This headboard for standard King-sized bed frames is created with quality materials, including easy-to-maintain Linen Fabric that will maintain its sophisticated look for many years to come. This particular model comes with elegant stitching accents that provide just the right level of understated pop. A neutral beige will blend seamlessly with a wide variety of bed frames and other bedroom furniture.