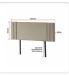

At 80mm thick and 980mm-1110mm tall, this headboard is perfect for comfortable reading or television watching while sitting up in bed. And even better, its height is fully customisable depending on your preference and needs from 42cm to 55cm.

\*Designer modern elegance for most any decór, complete with accent stitching \*Long-lasting, maintenance-free Linen Fabric \*Colour: Beige \*For Queen bed frames \*Dimensions of Headboard: 1590 x 560 x 80mm (L x H x W) \*Customisable leg height from 42cm to 55cm