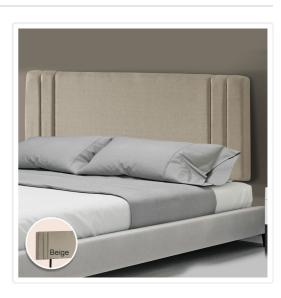

## Linen Fabric Queen Bed Deluxe Headboard Bedhead - Beige

This headboard for standard Queen-sized bed frames is created with quality materials, including easy-to-maintain Linen Fabric that will maintain its sophisticated look for many years to come. This particular model comes with elegant stitching accents that provide just the right level of understated pop. A neutral beige will blend seamlessly with a wide variety of bed frames and other bedroom furniture.

At 80mm thick and 980mm-1110mm tall, this headboard is perfect for comfortable reading or television watching while sitting up in bed. And even better, its height is fully customisable depending on your preference and needs from 42cm to 55cm.

\*Designer modern elegance for most any decór, complete with accent stitching \*Long-lasting, maintenance-free Linen Fabric \*Colour: Beige \*For Queen bed frames \*Dimensions of Headboard: 1590 x 560 x 80mm (L x H x W) \*Customisable leg height from 42cm to 55cm