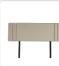

## Linen Fabric Queen Bed Deluxe Headboard Bedhead - Beige

This headboard for standard Queen-sized bed frames is created with quality materials, including easy-to-maintain Linen Fabric that will maintain its sophisticated look for many years to come. This particular model comes with elegant stitching accents that provide just the right level of understated pop. A neutral beige will blend seamlessly with a wide variety of bed frames and other bedroom furniture.

\*Designer modern elegance for most any decór, complete with accent stitching \*Long-lasting, maintenance-free Linen Fabric \*Colour: Beige \*For Queen bed frames \*Dimensions of Headboard: 1590 x 560 x 80mm (L x H x W) \*Customisable leg height from 42cm to 55cm