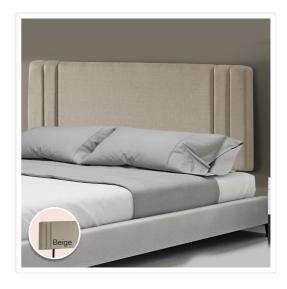

## Linen Fabric Double Bed Deluxe Headboard Bedhead - Beige

RRP: \$419.95

What's the final ingredient that will turn your bedroom from ordinary to extraordinary? The Designer Stitched Double Bed Headboard adds tremendous style and "wow" to your existing bedroom decór — and all for not a whole lot of money when you take advantage of our everyday low prices.

This headboard for standard Double-sized bed frames is created with quality materials, including easy-to-maintain Linen Fabric that will maintain its sophisticated look for many years to come. This particular model comes with elegant stitching accents that provide just the right level of understated pop. A neutral beige will blend seamlessly with a wide variety of bed frames and other bedroom furniture.

At 80mm thick and 980mm-1110mm tall, this headboard is perfect for comfortable reading or television watching while sitting up in bed. And even better, its height is fully customisable depending on your preference and needs from 42cm to 55cm.