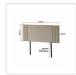

At 80mm thick and 980mm-1110mm tall, this headboard is perfect for comfortable reading or television watching while sitting up in bed. And even better, its height is fully customisable depending on your preference and needs from 42cm to 55cm.

\*Designer modern elegance for most any decór, complete with accent stitching

\*Long-lasting, maintenance-free Linen Fabric

\*Colour: Beige

\*For Double bed frames

\*Dimensions of Headboard: 1430 x 560 x 80mm (L x H x W)

\*Customisable leg height from 42cm to 55cm \*Note: Mattress and bedding are NOT included