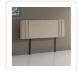

This headboard for standard Double-sized bed frames is created with quality materials, including easy-to-maintain Linen Fabric that will maintain its sophisticated look for many years to come. This particular model comes with elegant stitching accents that provide just the right level of understated pop. A neutral beige will blend seamlessly with a wide variety of bed frames and other bedroom furniture.

\*Designer modern elegance for most any decór, complete with accent stitching

\*Long-lasting, maintenance-free Linen Fabric

\*Colour: Beige

\*For Double bed frames

\*Dimensions of Headboard: 1430 x 560 x 80mm (L x H x W)