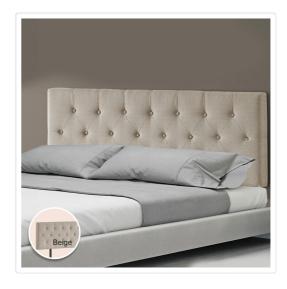

## Linen Fabric King Bed Deluxe Headboard Bedhead - Beige

RRP: \$479.95

What's the final ingredient that will turn your bedroom from ordinary to extraordinary? The Designer Stitched King Bed Headboard adds tremendous style and "wow" to your existing bedroom decór — and all for not a whole lot of money when you take advantage of our everyday low prices.

This headboard for standard King-sized bed frames is created with quality materials, including easy-to-maintain Linen Fabric that will maintain its sophisticated look for many years to come. This particular model comes with elegant stitching accents that provide just the right level of understated pop. A neutral beige will blend seamlessly with a wide variety of bed frames and other bedroom furniture.

At 80mm thick and 980mm-1110mm tall, this headboard is perfect for comfortable reading or television watching while sitting up in bed. And even better, its height is fully customisable depending on your preference and needs from 42cm to 55cm.