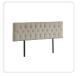

## Linen Fabric King Bed Deluxe Headboard Bedhead - Beige

RRP: \$479.95

What's the final ingredient that will turn your bedroom from ordinary to extraordinary? The Designer Stitched King Bed Headboard adds tremendous style and "wow" to your existing bedroom decór — and all for not a whole lot of money when you take advantage of our everyday low prices.

This headboard for standard King-sized bed frames is created with quality materials, including easy-to-maintain Linen Fabric that will maintain its sophisticated look for many years to come. This particular model comes with elegant stitching accents that provide just the right level of understated pop. A neutral beige will blend seamlessly with a wide variety of bed frames and other bedroom furniture.