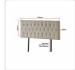

At 80mm thick and 980mm-1110mm tall, this headboard is perfect for comfortable reading or television watching while sitting up in bed. And even better, its height is fully customisable depending on your preference and needs from 42cm to 55cm.

\*Designer modern elegance for most any decór, complete with accent stitching

\*Long-lasting, maintenance-free Linen Fabric

\*Colour: Beige

\*For King bed frames

\*Dimensions of Headboard: 1890 x 560 x 80mm (L x H x W)

\*Customisable leg height from 42cm to 55cm \*Note: Mattress and bedding are NOT included