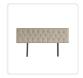

At 80mm thick and 980mm-1110mm tall, this headboard is perfect for comfortable reading or television watching while sitting up in bed. And even better, its height is fully customisable depending on your preference and needs from 42cm to 55cm.

\*Designer modern elegance for most any decór, complete with accent stitching

\*Long-lasting, maintenance-free Linen Fabric

\*Colour: Beige

\*For King bed frames

\*Dimensions of Headboard: 1890 x 560 x 80mm (L x H x W)