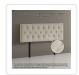

At 80mm thick and 980mm-1110mm tall, this headboard is perfect for comfortable reading or television watching while sitting up in bed. And even better, its height is fully customisable depending on your preference and needs from 42cm to 55cm.

\*Designer modern elegance for most any decór, complete with accent stitching

\*Long-lasting, maintenance-free Linen Fabric

\*Colour: Beige

\*For Double bed frames

\*Dimensions of Headboard: 1430 x 560 x 80mm (L x H x W)

\*Customisable leg height from 42cm to 55cm \*Note: Mattress and bedding are NOT included