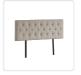

## Linen Fabric Double Bed Deluxe Headboard Bedhead - Beige

RRP: \$369.95

What's the final ingredient that will turn your bedroom from ordinary to extraordinary? The Designer Stitched Double Bed Headboard adds tremendous style and "wow" to your existing bedroom decór — and all for not a whole lot of money when you take advantage of our everyday low prices.

This headboard for standard Double-sized bed frames is created with quality materials, including easy-to-maintain Linen Fabric that will maintain its sophisticated look for many years to come. This particular model comes with elegant stitching accents that provide just the right level of understated pop. A neutral beige will blend seamlessly with a wide variety of bed frames and other bedroom furniture.