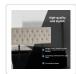

\*Designer modern elegance for most any decór, complete with accent stitching

\*Long-lasting, maintenance-free Linen Fabric

\*Colour: Beige

\*For Double bed frames

\*Dimensions of Headboard: 1430 x 560 x 80mm (L x H x W)

\*Customisable leg height from 42cm to 55cm \*Note: Mattress and bedding are NOT included