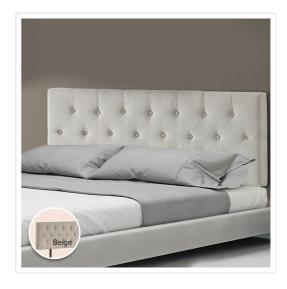

## Linen Fabric Double Bed Deluxe Headboard Bedhead - Beige

RRP: \$369.95

What's the final ingredient that will turn your bedroom from ordinary to extraordinary? The Designer Stitched Double Bed Headboard adds tremendous style and "wow" to your existing bedroom decór — and all for not a whole lot of money when you take advantage of our everyday low prices.

This headboard for standard Double-sized bed frames is created with quality materials, including easy-to-maintain Linen Fabric that will maintain its sophisticated look for many years to come. This particular model comes with elegant stitching accents that provide just the right level of understated pop. A neutral beige will blend seamlessly with a wide variety of bed frames and other bedroom furniture.

At 80mm thick and 980mm-1110mm tall, this headboard is perfect for comfortable reading or television watching while sitting up in bed. And even better, its height is fully customisable depending on your preference and needs from 42cm to 55cm.

\*Designer modern elegance for most any decór, complete with accent stitching

\*Long-lasting, maintenance-free Linen Fabric

\*Colour: Beige

\*For Double bed frames

\*Dimensions of Headboard: 1430 x 560 x 80mm (L x H x W)