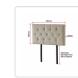

At 80mm thick and 980mm-1110mm tall, this headboard is perfect for comfortable reading or television watching while sitting up in bed. And even better, its height is fully customisable depending on your preference and needs from 42cm to 55cm.

\*Designer modern elegance for most any decór, complete with accent stitching \*Long-lasting, maintenance-free Linen Fabric \*Colour: Beige \*For Single bed frames \*Dimensions of Headboard: 980 x 560 x 80mm (L x H x W) \*Customisable leg height from 42cm to 55cm \*Note: Mattress and bedding are NOT included