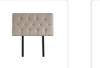

This headboard for standard Single-sized bed frames is created with quality materials, including easy-to-maintain Linen Fabric that will maintain its sophisticated look for many years to come. This particular model comes with elegant stitching accents that provide just the right level of understated pop. A neutral beige will blend seamlessly with a wide variety of bed frames and other bedroom furniture.

At 80mm thick and 980mm-1110mm tall, this headboard is perfect for comfortable reading or television watching while sitting up in bed. And even better, its height is fully customisable depending on your preference and needs from 42cm to 55cm.

\*Designer modern elegance for most any decór, complete with accent stitching \*Long-lasting, maintenance-free Linen Fabric \*Colour: Beige \*For Single bed frames \*Dimensions of Headboard: 980 x 560 x 80mm (L x H x W) \*Customisable leg height from 42cm to 55cm \*Note: Mattress and bedding are NOT included