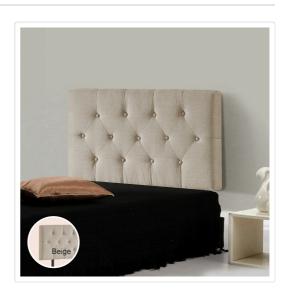

## Linen Fabric Single Bed Deluxe Headboard Bedhead - Beige

This headboard for standard Single-sized bed frames is created with quality materials, including easy-to-maintain Linen Fabric that will maintain its sophisticated look for many years to come. This particular model comes with elegant stitching accents that provide just the right level of understated pop. A neutral beige will blend seamlessly with a wide variety of bed frames and other bedroom furniture.

At 80mm thick and 980mm-1110mm tall, this headboard is perfect for comfortable reading or television watching while sitting up in bed. And even better, its height is fully customisable depending on your preference and needs from 42cm to 55cm.

\*Designer modern elegance for most any decór, complete with accent stitching \*Long-lasting, maintenance-free Linen Fabric \*Colour: Beige \*For Single bed frames \*Dimensions of Headboard: 980 x 560 x 80mm (L x H x W) \*Customisable leg height from 42cm to 55cm \*Note: Mattress and bedding are NOT included