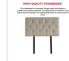

This headboard for standard Single-sized bed frames is created with quality materials, including easy-to-maintain Linen Fabric that will maintain its sophisticated look for many years to come. This particular model comes with elegant stitching accents that provide just the right level of understated pop. A neutral beige will blend seamlessly with a wide variety of bed frames and other bedroom furniture.

\*Designer modern elegance for most any decór, complete with accent stitching \*Long-lasting, maintenance-free Linen Fabric \*Colour: Beige \*For Single bed frames \*Dimensions of Headboard: 980 x 560 x 80mm (L x H x W) \*Customisable leg height from 42cm to 55cm \*Note: Mattress and bedding are NOT included