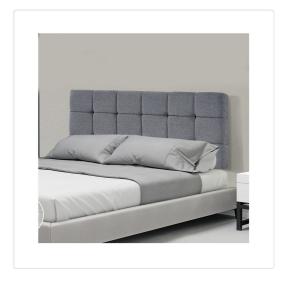

## Linen Fabric Double Bed Deluxe Headboard Bedhead - Grey

RRP: \$289.95

What's the final ingredient that will turn your bedroom from ordinary to extraordinary? The Designer Stitched Double Bed Headboard adds tremendous style and "wow" to your existing bedroom decór — and all for not a whole lot of money when you take advantage of our everyday low prices.

This headboard for standard Double-sized bed frames is created with quality materials, including easy-to-maintain Linen Fabric that will maintain its sophisticated look for many years to come. This particular model comes with elegant stitching accents that provide just the right level of understated pop. A neutral grey will blend seamlessly with a wide variety of bed frames and other bedroom furniture.

At 65mm thick and 980mm-1110mm tall, this headboard is perfect for comfortable reading or television watching while sitting up in bed. And even better, its height is fully customisable depending on your preference and needs from 42cm to 55cm.