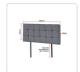

At 65mm thick and 980mm-1110mm tall, this headboard is perfect for comfortable reading or television watching while sitting up in bed. And even better, its height is fully customisable depending on your preference and needs from 42cm to 55cm.

- \*Designer modern elegance for most any decór, complete with accent stitching
- \*Long-lasting, maintenance-free Linen Fabric
- \*Colour: Grey
- \*For Double bed frames
- \*Dimensions of Headboard: 1430 x 560 x 65mm (L x H x W)
- \*Customisable leg height from 42cm to 55cm \*Note: Mattress and bedding are NOT included