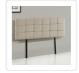

## Linen Fabric Queen Bed Deluxe Headboard Bedhead - Beige

RRP: \$284.95

What's the final ingredient that will turn your bedroom from ordinary to extraordinary? The Designer Stitched Queen Bed Headboard adds tremendous style and "wow" to your existing bedroom decór — and all for not a whole lot of money when you take advantage of our everyday low prices.

This headboard for standard Queen-sized bed frames is created with quality materials, including easy-to-maintain Linen Fabric that will maintain its sophisticated look for many years to come. This particular model comes with elegant stitching accents that provide just the right level of understated pop. A neutral beige will blend seamlessly with a wide variety of bed frames and other bedroom furniture.

\*Designer modern elegance for most any decór, complete with accent stitching

\*Long-lasting, maintenance-free Linen Fabric

\*Colour: Beige

\*For Queen bed frames

\*Dimensions of Headboard: 1590 x 560 x 65mm (L x H x W)