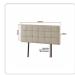

At 65mm thick and 980mm-1110mm tall, this headboard is perfect for comfortable reading or television watching while sitting up in bed. And even better, its height is fully customisable depending on your preference and needs from 42cm to 55cm.

\*Designer modern elegance for most any decór, complete with accent stitching

\*Long-lasting, maintenance-free Linen Fabric

\*Colour: Beige

\*For Queen bed frames

\*Dimensions of Headboard: 1590 x 560 x 65mm (L x H x W)

\*Customisable leg height from 42cm to 55cm \*Note: Mattress and bedding are NOT included