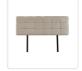

## Linen Fabric Queen Bed Deluxe Headboard Bedhead - Beige

RRP: \$284.95

What's the final ingredient that will turn your bedroom from ordinary to extraordinary? The Designer Stitched Queen Bed Headboard adds tremendous style and "wow" to your existing bedroom decór — and all for not a whole lot of money when you take advantage of our everyday low prices.

This headboard for standard Queen-sized bed frames is created with quality materials, including easy-to-maintain Linen Fabric that will maintain its sophisticated look for many years to come. This particular model comes with elegant stitching accents that provide just the right level of understated pop. A neutral beige will blend seamlessly with a wide variety of bed frames and other bedroom furniture.