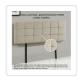

At 65mm thick and 980mm-1110mm tall, this headboard is perfect for comfortable reading or television watching while sitting up in bed. And even better, its height is fully customisable depending on your preference and needs from 42cm to 55cm.

\*Designer modern elegance for most any decór, complete with accent stitching

\*Long-lasting, maintenance-free Linen Fabric

\*Colour: Beige

\*For Queen bed frames

\*Dimensions of Headboard: 1590 x 560 x 65mm (L x H x W)

\*Customisable leg height from 42cm to 55cm \*Note: Mattress and bedding are NOT included