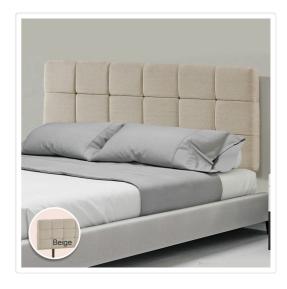

## Linen Fabric Queen Bed Deluxe Headboard Bedhead - Beige

RRP: \$284.95

What's the final ingredient that will turn your bedroom from ordinary to extraordinary? The Designer Stitched Queen Bed Headboard adds tremendous style and "wow" to your existing bedroom decór — and all for not a whole lot of money when you take advantage of our everyday low prices.

This headboard for standard Queen-sized bed frames is created with quality materials, including easy-to-maintain Linen Fabric that will maintain its sophisticated look for many years to come. This particular model comes with elegant stitching accents that provide just the right level of understated pop. A neutral beige will blend seamlessly with a wide variety of bed frames and other bedroom furniture.

At 65mm thick and 980mm-1110mm tall, this headboard is perfect for comfortable reading or television watching while sitting up in bed. And even better, its height is fully customisable depending on your preference and needs from 42cm to 55cm.

A headboard delivers plenty of style, and you'll be surprised at how the Designer Stitched Queen Bed Headboard can literally transform your bedroom. You deserve it! Order yours today.

Features of the Designer Stitched Queen Bed Headboard — Beige: