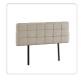

## Linen Fabric Queen Bed Deluxe Headboard Bedhead - Beige

RRP: \$284.95

What's the final ingredient that will turn your bedroom from ordinary to extraordinary? The Designer Stitched Queen Bed Headboard adds tremendous style and "wow" to your existing bedroom decór — and all for not a whole lot of money when you take advantage of our everyday low prices.

This headboard for standard Queen-sized bed frames is created with quality materials, including easy-to-maintain Linen Fabric that will maintain its sophisticated look for many years to come. This particular model comes with elegant stitching accents that provide just the right level of understated pop. A neutral beige will blend seamlessly with a wide variety of bed frames and other bedroom furniture.