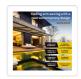

## Heavy Duty Full Cassette Motorised Awning - 4.0m x 3.0m

RRP: \$5,544.95

The Bariloche is a compact, motorised, full cassette folding arm awning with a neat contemporary design. It has heavy duty folding arms, designed and tested to withstand winds up to Beaufort 5 (38km/hr).

Bariloche retractable awnings are operated by wireless remote control (included) with a powerful 50 Nm tubular motor hidden within the roller tube.

A powder coated aluminium outer shell (cassette) provides protection against corrosion and dirt.