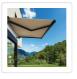

## Heavy Duty Full Cassette Motorised Awning - 4.0m x 3.0m

RRP: \$5,544.95

The Bariloche is a compact, motorised, full cassette folding arm awning with a neat contemporary design. It has heavy duty folding arms, designed and tested to withstand winds up to Beaufort 5 (38km/hr).

## Features:

- 6061 grade aluminium arms and casing powder coated charcoal / grey
- Powered by a remote controlled 50nm Dooya motor
- Plug and play. The awning has a 2.0m power cord with a sealed 3 pin plug. Just plug into an outdoor waterproof outlet.
- Fabric:280g/m² polyester (UV 40+)
- Heavy duty arms designed and tested to withstand winds up to Beaufort 5 (38km/hr).
- Arms made with 6061 grade aluminium and dual PVC coated cables provide extremely high spring tension to ensure taught fabric.
  Beware of cheap imitations that use light gauge and low grade
- Manual crank override so the awning can be operated even with no power
- Wireless remote control
- · Stainless steel nuts and bolts
- 4.0m x 3.0m Retractable Folding Arm Awning Heavy Duty Full Cassette Motorised
- · Colour: Beige

Attributes:

Size: 4.0 x 3.0mColour: Beige