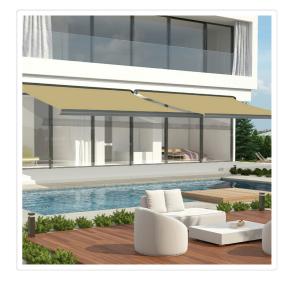

## Heavy Duty Full Cassette Motorised Awning - 4.0m x 3.0m

RRP: \$5,544.95

The Bariloche is a compact, motorised, full cassette folding arm awning with a neat contemporary design. It has heavy duty folding arms, designed and tested to withstand winds up to Beaufort 5 (38km/hr).

Bariloche retractable awnings are operated by wireless remote control (included) with a powerful 50 Nm tubular motor hidden within the roller tube.

A powder coated aluminium outer shell (cassette) provides protection against corrosion and dirt.

## Features:

- 6061 grade aluminium arms and casing powder coated charcoal / grey
- Powered by a remote controlled 50nm Dooya motor
- Plug and play. The awning has a 2.0m power cord with a sealed 3 pin plug. Just plug into an outdoor waterproof outlet.
- Fabric:280g/m² polyester (UV 40+)
- Heavy duty arms designed and tested to withstand winds up to Beaufort 5 (38km/hr).
- Arms made with 6061 grade aluminium and dual PVC coated cables provide extremely high spring tension to ensure taught fabric.
  Beware of cheap imitations that use light gauge and low grade
- Manual crank override so the awning can be operated even with no power
- Wireless remote control
- · Stainless steel nuts and bolts
- 4.0m x 3.0m Retractable Folding Arm Awning Heavy Duty Full Cassette Motorised
- · Colour: Beige