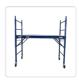

## Safety Scaffolding Ladder - 450KG

RRP: \$1,089.95

A must have for any DIY person, this scaffolding unit provides reliable and safe access to your project while keeping everything within budget. Trim hedges, cut trees or decorate interior and exterior settings with this versatile model! The scaffolding provides excellent stability with its pin loaded locking system while the diagonal braces provide lateral support so you are sure that you have got the right footing, whatever the job!

This self-standing tower is built with heavy duty steel construction. It is also extremely versatile, and comes with lockable, directional wheels, making this

model a mobile, sturdy, and reliable workmate perfect for the modern DIY handyman or woman!

- Adjustable Height up to 1.8m
- 20 Height Positions
- Strong Frame holds up to 450kg
- 8 Safety Locks mechanisms
- Double safety locking pins
- Strong Steel construction
- Easily assembled and fold
- Castors
- Board thickness of 1.2 cm
- Dimensions when setup are:

1870mm(L) x 730mm (W) x 1810mm (H) (710-1810 mm adjustable)

- Colour: BLUE