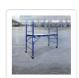

## Safety Scaffolding Ladder - 450KG

RRP: \$1,089.95

A must have for any DIY person, this scaffolding unit provides reliable and safe access to your project while keeping everything within budget. Trim hedges, cut trees or decorate interior and exterior settings with this versatile model! The scaffolding provides excellent stability with its pin loaded locking system while the diagonal braces provide lateral support so you are sure that you have got the right footing, whatever the job!

This self-standing tower is built with heavy duty steel construction. It is also extremely versatile, and comes with lockable, directional wheels, making this

model a mobile, sturdy, and reliable workmate perfect for the modern DIY handyman or woman!

- Adjustable Height up to 1.8m
- 20 Height Positions
- Strong Frame holds up to 450kg
- 8 Safety Locks mechanisms
- Double safety locking pins
- Strong Steel construction
- Easily assembled and fold
- Castors
- Board thickness of 1.2 cm
- Dimensions when setup are:

1870mm(L) x 730mm (W) x 1810mm (H) (710-1810 mm adjustable)

- Colour: BLUE