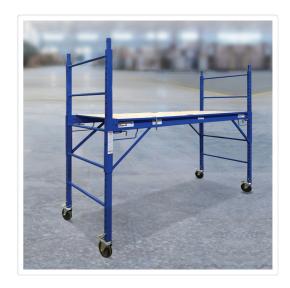

## Safety Scaffolding Ladder - 450KG

RRP: \$1,089.95

A must have for any DIY person, this scaffolding unit provides reliable and safe access to your project while keeping everything within budget. Trim hedges, cut trees or decorate interior and exterior settings with this versatile model! The scaffolding provides excellent stability with its pin loaded locking system while the diagonal braces provide lateral support so you are sure that you have got the right footing, whatever the job!

This self-standing tower is built with heavy duty steel construction. It is also extremely versatile, and comes with lockable, directional wheels, making this

model a mobile, sturdy, and reliable workmate perfect for the modern DIY handyman or woman!

- Adjustable Height up to 1.8m
- 20 Height Positions
- Strong Frame holds up to 450kg
- 8 Safety Locks mechanisms
- Double safety locking pins
- Strong Steel construction
- Easily assembled and fold
- Castors
- Board thickness of 1.2 cm
- Dimensions when setup are:

1870mm(L) x 730mm (W) x 1810mm (H) (710-1810 mm adjustable)

- Colour: BLUE