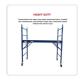

## Safety Scaffolding Ladder - 450KG

RRP: \$1,089.95

A must have for any DIY person, this scaffolding unit provides reliable and safe access to your project while keeping everything within budget. Trim hedges, cut trees or decorate interior and exterior settings with this versatile model! The scaffolding provides excellent stability with its pin loaded locking system while the diagonal braces provide lateral support so you are sure that you have got the right footing, whatever the job!

This self-standing tower is built with heavy duty steel construction. It is also extremely versatile, and comes with lockable, directional wheels, making this

model a mobile, sturdy, and reliable workmate perfect for the modern DIY handyman or woman!

- Adjustable Height up to 1.8m
- 20 Height Positions
- Strong Frame holds up to 450kg
- 8 Safety Locks mechanisms
- Double safety locking pins
- Strong Steel construction
- Easily assembled and fold
- Castors
- Board thickness of 1.2 cm
- Dimensions when setup are:

1870mm(L) x 730mm (W) x 1810mm (H) (710-1810 mm adjustable)

- Colour: BLUE