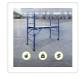

## Safety Scaffolding Ladder - 450KG

RRP: \$1,089.95

A must have for any DIY person, this scaffolding unit provides reliable and safe access to your project while keeping everything within budget. Trim hedges, cut trees or decorate interior and exterior settings with this versatile model! The scaffolding provides excellent stability with its pin loaded locking system while the diagonal braces provide lateral support so you are sure that you have got the right footing, whatever the job!

This self-standing tower is built with heavy duty steel construction. It is also extremely versatile, and comes with lockable, directional wheels, making this

model a mobile, sturdy, and reliable workmate perfect for the modern DIY handyman or woman!

- Adjustable Height up to 1.8m
- 20 Height Positions
- Strong Frame holds up to 450kg
- 8 Safety Locks mechanisms
- Double safety locking pins
- Strong Steel construction
- Easily assembled and fold
- Castors
- Board thickness of 1.2 cm
- Dimensions when setup are:

1870mm(L) x 730mm (W) x 1810mm (H) (710-1810 mm adjustable)

- Colour: BLUE