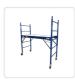

## Safety Scaffolding Ladder - 450KG

RRP: \$1,089.95

A must have for any DIY person, this scaffolding unit provides reliable and safe access to your project while keeping everything within budget. Trim hedges, cut trees or decorate interior and exterior settings with this versatile model! The scaffolding provides excellent stability with its pin loaded locking system while the diagonal braces provide lateral support so you are sure that you have got the right footing, whatever the job!

This self-standing tower is built with heavy duty steel construction. It is also extremely versatile, and comes with lockable, directional wheels, making this

model a mobile, sturdy, and reliable workmate perfect for the modern DIY handyman or woman!

- Adjustable Height up to 1.8m
- 20 Height Positions
- Strong Frame holds up to 450kg
- 8 Safety Locks mechanisms
- Double safety locking pins
- Strong Steel construction
- Easily assembled and fold
- Castors
- Board thickness of 1.2 cm
- Dimensions when setup are:

1870mm(L) x 730mm (W) x 1810mm (H) (710-1810 mm adjustable)

- Colour: BLUE