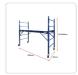

## Safety Scaffolding Ladder - 450KG

RRP: \$1,089.95

A must have for any DIY person, this scaffolding unit provides reliable and safe access to your project while keeping everything within budget. Trim hedges, cut trees or decorate interior and exterior settings with this versatile model! The scaffolding provides excellent stability with its pin loaded locking system while the diagonal braces provide lateral support so you are sure that you have got the right footing, whatever the job!

This self-standing tower is built with heavy duty steel construction. It is also extremely versatile, and comes with lockable, directional wheels, making this

model a mobile, sturdy, and reliable workmate perfect for the modern DIY handyman or woman!

- Adjustable Height up to 1.8m
- 20 Height Positions
- Strong Frame holds up to 450kg
- 8 Safety Locks mechanisms
- Double safety locking pins
- Strong Steel construction
- Easily assembled and fold
- Castors
- Board thickness of 1.2 cm
- Dimensions when setup are:

1870mm(L) x 730mm (W) x 1810mm (H) (710-1810 mm adjustable)

- Colour: BLUE