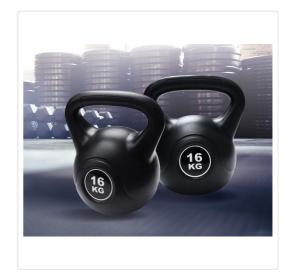

## Kettle Bell 16KG Training Weight Fitness Gym Kettlebell

RRP: \$119.95

Have a professional workout at home with this commercial gym grade kettle bell. Suitable for both men and women of all ages, this is one of the most effective methods for massive gains in strength, speed and endurance. Also ideal for tone up, fat loss and improving your fitness, training with kettle bells can help you achieve your fitness goals. It's a fun and an easy form of exercise you can do at home. No need to make that trip to the local gym anymore; just train whenever you have the time! Perfect for a total body workout, buy your kettle bell kit today and start training!

## Specifications

Material: PE w/ concrete filling

■ Dimensions: 26x31cm

Weight: 16kgColour: Black

\*You will receive 1 16kg kettle bell