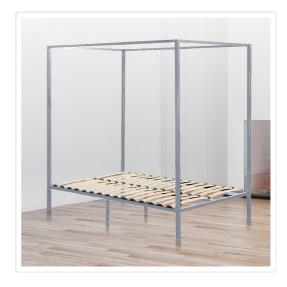

## 4 Four Poster Queen Bed Frame

RRP: \$589.95

This classic four poster bed has been designed to bring splendour to your bedroom. It's simple, yet stylish design suits any setting, while still maintaining an impressive appearance and size.

The bed's sleek cream frame is trendy and modern, making it a perfect choice for the 21st Century home. But if you prefer a more 'old-style', romantic look, its modest design means that it is easily dressed with drapes in order to achieve the style you want. What's more, the frame's neutral cream allows it to fit in with any colour scheme - Versatility at its best

As it is Queen Size, the bed has plenty of space, providing the luxurious comfort that you deserve after a long day. The bed's fifteen wooden slats provide flawless support for a Queen mattress, without the need for any additional foundation.

It is also an ideal choice for those who want a sturdy four-poster bed that will last. It's strong, metal frame and side rails guarantee that it is both stable and durable.

Whatever your design scheme, this bed has all the desirable features of a four-poster bed – a purchase you won't regret.