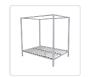

## 4 Four Poster Queen Bed Frame

RRP: \$589.95

This classic four poster bed has been designed to bring splendour to your bedroom. It's simple, yet stylish design suits any setting, while still maintaining an impressive appearance and size.

The bed's sleek cream frame is trendy and modern, making it a perfect choice for the 21st Century home. But if you prefer a more 'old-style', romantic look, its modest design means that it is easily dressed with drapes in order to achieve the style you want. What's more, the frame's neutral cream allows it to fit in with any colour scheme - Versatility at its best

It is also an ideal choice for those who want a sturdy four-poster bed that will last. It's strong, metal frame and side rails guarantee that it is both stable and durable.

Whatever your design scheme, this bed has all the desirable features of a four-poster bed – a purchase you won't regret.