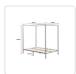

## Specifications:

- Steel construction with powder-coated finish in cream
- Post leg diameter: 30\*30\*1.0mm, height: 27.5cm
- Bed base crossbar and Side Rails: 30 x 40 x 1.00 mm
- Steel Tube on the four corners: 40 x40 x 1.2mm
- Assembled Dimensions: 153cm x 211cm x 210cm
- Fits Standard Australian Sized Queen Mattress of 153cm x 203cm (not included)
- Weight capacity: 300kg
- Assembly required