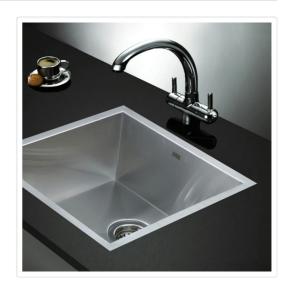

## RRP: \$534.95

A Kitchen / Laundry room transformation is just a few clicks away with the Square Cube Stainless Steel Kitchen / Laundry Sink. With its sturdy stainless steel construction and terrific modern look, this sink is the affordable way to add plenty of fresh style to your kitchen or laundry room.

This single sink is made from hand-made 1.0mm-thick Type 304 stainless steel for a brilliant look that will last and last. It measures  $440 \times 440 \times 228$ mm (L x W x D) with a 90mm drain opening and an above-average depth for added versatility. A strainer waste is included. Installation is either Undermount / Topmount-style. Undermount / Topmount brackets are included along with full installation instructions.

\* Can be installed as either Undermount or Topmount installation (our photos show this item installed in both scenarios)

\*Undermount / Topmount brackets, drop-in clips, and full instructions included