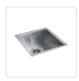

## Stainless Steel Sink - 440 x 440mm

This single sink is made from hand-made 1.0mm-thick Type 304 stainless steel for a brilliant look that will last and last. It measures  $440 \times 440 \times 228$ mm (L x W x D) with a 90mm drain opening and an above-average depth for added versatility. A strainer waste is included. Installation is either Undermount / Topmount-style. Undermount / Topmount brackets are included along with full installation instructions.

\* Heavy Duty 304 stainless steel construction

\*Hand-made construction

\*Clean, modern styling

- \*Thickness: 1.0mm
- \* 6 x Sound padding to reduce noise
- \* Clips and cut out template included
- \*Strainer waste included
- \*Drain opening diameter: 90mm
- \*Dimensions of bowl: 390 x 390 x 200mm (L x W x D)