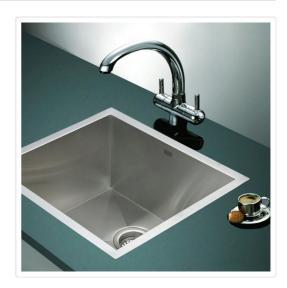

## Stainless Steel Sink - 510x450mm

RRP: \$569.95

A Kitchen / Laundry room transformation is just a few clicks away with the Square Cube Stainless Steel Kitchen / Laundry Sink. With its sturdy stainless steel construction and terrific modern look, this sink is the affordable way to add plenty of fresh style to your kitchen or laundry room.

This single sink is made from hand-made 1.0mm-thick Type 304 stainless steel for a brilliant look that will last and last. It measures  $510 \times 450 \times 228 \text{mm}$  (L x W x D) with a 90mm drain opening and an above-average depth for added versatility. A strainer waste is included. Installation is either Undermount / Topmount-style. Undermount / Topmount brackets are included along with full installation instructions.

Great looks at a great price — Order your Square Cube Stainless Steel Kitchen / Laundry Sink today.

Features of the Square Cube Stainless Steel Kitchen / Laundry Sink — 510 x 450mm:

- Single sink measuring 510 x 450 x 228mm (from strainer hole) (L x W x D)
- Can be installed as either Undermount or Topmount installation (our photos show this item installed in both scenarios)
- Undermount / Topmount brackets, drop-in clips, and full instructions included
- Heavy Duty 304 stainless steel construction
- Hand-made construction
- Clean, modern styling
- Thickness: 1.0mm
- 6 x Sound padding to reduce noise
- Clips and cut out template included
- Strainer waste included
- Drain opening diameter: 90mm
- Dimensions of bowl: 460 x 400 x 228mm (L x W x D)
- This model is straight cornered