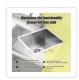

This single sink is made from hand-made 1.0mm-thick Type 304 stainless steel for a brilliant look that will last and last. It measures  $510 \times 450 \times 228 \text{mm}$  (L x W x D) with a 90mm drain opening and an above-average depth for added versatility. A strainer waste is included. Installation is either Undermount / Topmount-style. Undermount / Topmount brackets are included along with full installation instructions.

Great looks at a great price — Order your Square Cube Stainless Steel Kitchen / Laundry Sink today.

Features of the Square Cube Stainless Steel Kitchen / Laundry Sink — 510 x 450mm:

- Single sink measuring 510 x 450 x 228mm (from strainer hole) (L x W x D)
- Can be installed as either Undermount or Topmount installation (our photos show this item installed in both scenarios)
- Undermount / Topmount brackets, drop-in clips, and full instructions included
- Heavy Duty 304 stainless steel construction
- Hand-made construction
- Clean, modern styling
- Thickness: 1.0mm
- 6 x Sound padding to reduce noise
- Clips and cut out template included
- Strainer waste included
- Drain opening diameter: 90mm
- Dimensions of bowl: 460 x 400 x 228mm (L x W x D)
- This model is straight cornered