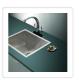

## Stainless Steel Sink - 510x450mm

RRP: \$569.95

A Kitchen / Laundry room transformation is just a few clicks away with the Square Cube Stainless Steel Kitchen / Laundry Sink. With its sturdy stainless steel construction and terrific modern look, this sink is the affordable way to add plenty of fresh style to your kitchen or laundry room.

This single sink is made from hand-made 1.0mm-thick Type 304 stainless steel for a brilliant look that will last and last. It measures  $510 \times 450 \times 228 \text{mm}$  (L x W x D) with a 90mm drain opening and an above-average depth for added versatility. A strainer waste is included. Installation is either Undermount / Topmount-style. Undermount / Topmount brackets are included along with full installation instructions.