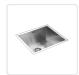

This single sink is made from hand-made 1.0mm-thick Type 304 stainless steel for a brilliant look that will last and last. It measures  $510 \times 450 \times 228 \text{mm}$  (L x W x D) with a 90mm drain opening and an above-average depth for added versatility. A strainer waste is included. Installation is either Undermount / Topmount-style. Undermount / Topmount brackets are included along with full installation instructions.

Great looks at a great price — Order your Square Cube Stainless Steel Kitchen / Laundry Sink today.

Features of the Square Cube Stainless Steel Kitchen / Laundry Sink — 510 x 450mm:

- Single sink measuring 510 x 450 x 228mm (from strainer hole) (L x W x D)
- Can be installed as either Undermount or Topmount installation (our photos show this item installed in both scenarios)
- Undermount / Topmount brackets, drop-in clips, and full instructions included
- Heavy Duty 304 stainless steel construction
- Hand-made construction
- Clean, modern styling
- Thickness: 1.0mm
- 6 x Sound padding to reduce noise
- Clips and cut out template included
- Strainer waste included
- Drain opening diameter: 90mm
- Dimensions of bowl: 460 x 400 x 228mm (L x W x D)
- This model is straight cornered