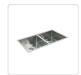

This double sink is made from 1.0mm-thick Type 304 stainless steel with a satin finish for a brilliant look that will last and last. It measures  $865 \times 440 \times 228$ mm (L x W x D) with 90mm drain openings. Two strainer wastes are included. Sinks are equally sized at  $400 \times 400$ mm. Installation is Undermount / Topmount-style.

- \*Double sink measuring 865 x 440 x 228mm (from strainer hole) (L x W x D)
- \* Can be installed as either Undermount or Topmount installation (our photos show this item installed in both scenarios)
- \* Heavy Duty 304 stainless steel construction
- \* Hand-made construction
- \*Clean, modern styling
- \*Thickness: 1.0mm
- \*Strainer waste included (x2)
- \* 6 x Sound padding to reduce noise
- \* Clips and cut out template included
- \*Undercoating to maintain temperature and prevent damaging water condensation
- \*Drain opening diameter: 90mm
- \*Dimensions of each bowl: 400 x 400 x 228mm (L x W x D)
- \* This model is Round cornered