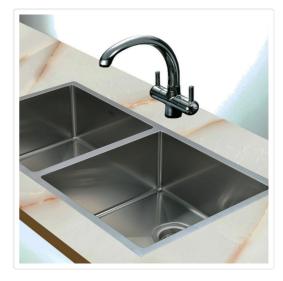

## Stainless Steel Sink - 865 x 440mm

RRP: \$1,014.95

Renovating your kitchen? We've got what you need with the 50/50 Double Square Cube Stainless Steel Sink. This modern sink with beautiful stainless steel is the easy way to transform your kitchen without spending a fortune. It's also great for laundry rooms.

This double sink is made from 1.0mm-thick Type 304 stainless steel with a satin finish for a brilliant look that will last and last. It measures  $865 \times 440 \times 228$ mm (L x W x D) with 90mm drain openings. Two strainer wastes are included. Sinks are equally sized at  $400 \times 400$ mm. Installation is Undermount / Topmount-style.

A couple of high-quality features separate this double sink from competing products. The Undermount / Topmount is sound padded, preventing the clanging that would otherwise occur from water hitting steel. And an undercoat layer over that sound padding helps to properly maintain the temperature of the water in the sink. This undercoat also prevents water condensation that could lead to damage to your cabinetry.