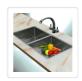

## Stainless Steel Sink - 865 x 440mm

RRP: \$1,014.95

Renovating your kitchen? We've got what you need with the 50/50 Double Square Cube Stainless Steel Sink. This modern sink with beautiful stainless steel is the easy way to transform your kitchen without spending a fortune. It's also great for laundry rooms.

This double sink is made from 1.0mm-thick Type 304 stainless steel with a satin finish for a brilliant look that will last and last. It measures  $865 \times 440 \times 228$ mm (L x W x D) with 90mm drain openings. Two strainer wastes are included. Sinks are equally sized at  $400 \times 400$ mm. Installation is Undermount / Topmount-style.