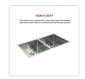

## Stainless Steel Sink - 865 x 440mm

RRP: \$1,014.95

Renovating your kitchen? We've got what you need with the 50/50 Double Square Cube Stainless Steel Sink. This modern sink with beautiful stainless steel is the easy way to transform your kitchen without spending a fortune. It's also great for laundry rooms.

This double sink is made from 1.0mm-thick Type 304 stainless steel with a satin finish for a brilliant look that will last and last. It measures  $865 \times 440 \times 228$ mm (L x W x D) with 90mm drain openings. Two strainer wastes are included. Sinks are equally sized at  $400 \times 400$ mm. Installation is Undermount / Topmount-style.

- \*Double sink measuring 865 x 440 x 228mm (from strainer hole) (L x W x D)
- \* Can be installed as either Undermount or Topmount installation (our photos show this item installed in both scenarios)
- \* Heavy Duty 304 stainless steel construction
- \* Hand-made construction
- \*Clean, modern styling
- \*Thickness: 1.0mm
- \*Strainer waste included (x2)
- \* 6 x Sound padding to reduce noise
- \* Clips and cut out template included
- \*Undercoating to maintain temperature and prevent damaging water condensation
- \*Drain opening diameter: 90mm
- \*Dimensions of each bowl: 400 x 400 x 228mm (L x W x D)
- \* This model is Round cornered