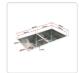

This double sink is made from 1.0mm-thick Type 304 stainless steel with a satin finish for a brilliant look that will last and last. It measures  $865 \times 440 \times 228$ mm (L x W x D) with 90mm drain openings. Two strainer wastes are included. Sinks are equally sized at  $400 \times 400$ mm. Installation is Undermount / Topmount-style.

- \*Double sink measuring 865 x 440 x 228mm (from strainer hole) (L x W x D)
- \* Can be installed as either Undermount or Topmount installation (our photos show this item installed in both scenarios)
- \* Heavy Duty 304 stainless steel construction
- \* Hand-made construction
- \*Clean, modern styling
- \*Thickness: 1.0mm
- \*Strainer waste included (x2)
- \* 6 x Sound padding to reduce noise
- \* Clips and cut out template included
- \*Undercoating to maintain temperature and prevent damaging water condensation
- \*Drain opening diameter: 90mm
- \*Dimensions of each bowl: 400 x 400 x 228mm (L x W x D)
- \* This model is Round cornered