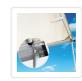

## 1.4m x 2m Car Side Awning Roof

RRP: \$339.95

This Car Side Awning is constructed to withstand the harsh elements of sun and water. Composed of 420D Oxford Canvas and metal joints, it is durable, lightweight, and simple to set up. The awning height is flexible and adjusted easily with the aid of aluminium anodised, scratch-resistant telescopic legs. Two large brackets are included so you can fit the Car Side Awning onto most roof racks.

You'll never need to suffer the sun's rays beating down on you again. And on rainy days, you'll stay dry under the 2000mm water pressure-proof material. When not in use, the Car Side Awning is stored in a nylon reinforced 1000D PVC brown and grey bag.