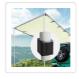

## 1.4m x 2m Car Side Awning Roof

RRP: \$339.95

This Car Side Awning is constructed to withstand the harsh elements of sun and water. Composed of 420D Oxford Canvas and metal joints, it is durable, lightweight, and simple to set up. The awning height is flexible and adjusted easily with the aid of aluminium anodised, scratch-resistant telescopic legs. Two large brackets are included so you can fit the Car Side Awning onto most roof racks.

You'll never need to suffer the sun's rays beating down on you again. And on rainy days, you'll stay dry under the 2000mm water pressure-proof material. When not in use, the Car Side Awning is stored in a nylon reinforced 1000D PVC brown and grey bag.