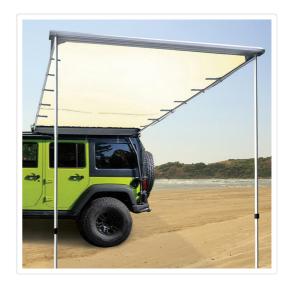

## 1.4m x 2m Car Side Awning Roof

RRP: \$339.95

This Car Side Awning is constructed to withstand the harsh elements of sun and water. Composed of 420D Oxford Canvas and metal joints, it is durable, lightweight, and simple to set up. The awning height is flexible and adjusted easily with the aid of aluminium anodised, scratch-resistant telescopic legs. Two large brackets are included so you can fit the Car Side Awning onto most roof racks.

You'll never need to suffer the sun's rays beating down on you again. And on rainy days, you'll stay dry under the 2000mm water pressure-proof material. When not in use, the Car Side Awning is stored in a nylon reinforced 1000D PVC brown and grey bag.

• Size: L: 1.4M x W: 2M x H: 2M

• Contents: Ropes, Pegs, Twistlock Poles, Carry Bag

Colour: Beige