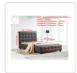

## Palermo King Single Bed with PU Leather - Brown

Give your bedroom a splash of color and complete your decor with our Palermo King Single Deluxe Bed Frame with PU Leather in brown. Designed for a standard Australian sized king single mattress (mattress not included), this complete bed frame and headboard is a great addition to any bedroom.

This bed from the expert craftspeople at Palermo measures 114 cm wide by 206 cm long, with a headboard that measures 88 cm tall (10cm leg & 78cm headboard) from top to bottom. It fits a king single mattress measuring 106 x 203 cm. The frame and headboard feature a durable PU Leather covering that's easy to clean and that will look great for many years to come. The headboard is padded for comfort while sitting up and reading or watching TV. An attractive stitched-together look and clean, simple lines make this bed frame a perfect complement to the modern bedroom. And the brown colour adds visual appeal without being ostentatious.

Features of the Palermo King Single Deluxe Bed Frame with PU Leather

— Brown:

- Bed frame and headboard for king single mattress
- Sturdy all-wood frame, headboard, and slats
- Colour: Brown
  - Durable PU Leather covering with stitched design
- Can accommodate Australian King Single mattress of: 106 x 203 cm
- Mattress and linens are NOT included
- Assembly required; instructions included