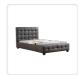

## Palermo King Single Bed with PU Leather - Brown

Give your bedroom a splash of color and complete your decor with our Palermo King Single Deluxe Bed Frame with PU Leather in brown. Designed for a standard Australian sized king single mattress (mattress not included), this complete bed frame and headboard is a great addition to any bedroom.

This bed from the expert craftspeople at Palermo measures 114 cm wide by 206 cm long, with a headboard that measures 88 cm tall (10cm leg & 78cm headboard) from top to bottom. It fits a king single mattress measuring 106 x 203 cm. The frame and headboard feature a durable PU Leather covering that's easy to clean and that will look great for many years to come. The headboard is padded for comfort while sitting up and reading or watching TV. An attractive stitched-together look and clean, simple lines make this bed frame a perfect complement to the modern bedroom. And the brown colour adds visual appeal without being ostentatious.

Features of the Palermo King Single Deluxe Bed Frame with PU Leather

— Brown:

- Bed frame and headboard for king single mattress
- Sturdy all-wood frame, headboard, and slats
- Colour: Brown
  - Durable PU Leather covering with stitched design
- Can accommodate Australian King Single mattress of: 106 x 203 cm
- Mattress and linens are NOT included
- Assembly required; instructions included