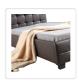

## King Single PU Leather Deluxe Bed Frame Brown

RRP: \$879.95

## Palermo King Single Bed with PU Leather - Brown

Give your bedroom a splash of color and complete your decor with our Palermo King Single Deluxe Bed Frame with PU Leather in brown. Designed for a standard Australian sized king single mattress (mattress not included), this complete bed frame and headboard is a great addition to any bedroom.

This bed from the expert craftspeople at Palermo measures 114 cm wide by 206 cm long, with a headboard that measures 88 cm tall (10cm leg & 78cm headboard) from top to bottom. It fits a king single mattress measuring 106 x 203 cm. The frame and headboard feature a durable PU Leather covering that's easy to clean and that will look great for many years to come. The headboard is padded for comfort while sitting up and reading or watching TV. An attractive stitched-together look and clean, simple lines make this bed frame a perfect complement to the modern bedroom. And the brown colour adds visual appeal without being ostentatious.