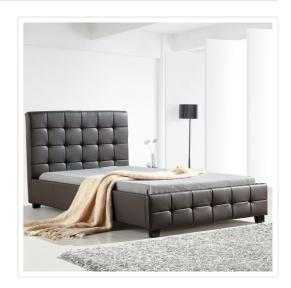

## Palermo King Single Bed with PU Leather - Brown

Give your bedroom a splash of color and complete your decor with our Palermo King Single Deluxe Bed Frame with PU Leather in brown. Designed for a standard Australian sized king single mattress (mattress not included), this complete bed frame and headboard is a great addition to any bedroom.

This bed from the expert craftspeople at Palermo measures 114 cm wide by 206 cm long, with a headboard that measures 88 cm tall (10cm leg & 78cm headboard) from top to bottom. It fits a king single mattress measuring 106 x 203 cm. The frame and headboard feature a durable PU Leather covering that's easy to clean and that will look great for many years to come. The headboard is padded for comfort while sitting up and reading or watching TV. An attractive stitched-together look and clean, simple lines make this bed frame a perfect complement to the modern bedroom. And the brown colour adds visual appeal without being ostentatious.

The all-wooden frame, including the ribbed bed slats, offers exceptional sleep support and all-around sturdiness. Assembly is required, and easy-to-follow instructions are included.

Is your mattress missing something? Complete your bedroom set with our Palermo King Single Deluxe Bed Frame with PU Leather — Brown.