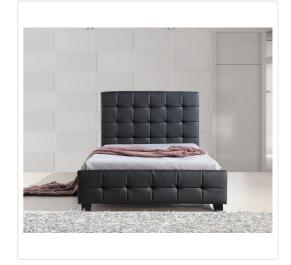

## Palermo King Single Bed with PU Leather - Black

Give your bedroom a splash of color and complete your decor with our Palermo King Single Deluxe Bed Frame with PU Leather in black.

Designed for a standard Australian sized king single mattress (mattress not included), this complete bed frame and headboard is a great addition to any bedroom.

This bed from the expert craftspeople at Palermo measures 114 cm wide by 206 cm long, with a headboard that measures 88 cm tall (10cm leg & 78cm headboard) from top to bottom. It fits a king single mattress measuring 106 x 203 cm. The frame and headboard feature a durable PU Leather covering that's easy to clean and that will look great for many years to come. The headboard is padded for comfort while sitting up and reading or watching TV. An attractive stitched-together look and clean, simple lines make this bed frame a perfect complement to the modern bedroom. And the black colour adds visual appeal without being ostentatious.

Features of the Palermo King Single Deluxe Bed Frame with PU Leather — Black:

- Bed frame and headboard for king single mattress
- Sturdy all-wood frame, headboard, and slats
- Colour: Black
- Durable PU Leather covering with stitched design
- Can accommodate Australian King Single mattress of: 106 x 203 cm
- Mattress and linens are NOT included
- Assembly required; instructions included