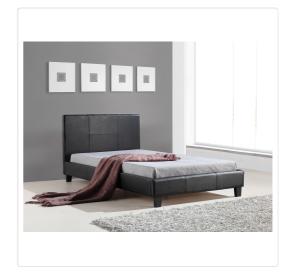

## Palermo King Single Bed with PU Leather - Black

Give your bedroom a splash of color and complete your decor with our Palermo King Single Bed Frame with PU Leather in black. Designed for a standard Australian sized king single mattress (mattress not included), this complete bed frame and headboard is a great addition to any bedroom.

This bed from the expert craftspeople at Palermo measures 115 cm wide by 206 cm long, with a headboard that measures 88 cm tall (10cm leg & 78cm headboard) from top to bottom. It fits a king single mattress measuring 106 x 203 cm. The frame and headboard feature a durable PU Leather covering that's easy to clean and that will look great for many years to come. The headboard is padded for comfort while sitting up and reading or watching TV. An attractive stitched-together look and clean, simple lines make this bed frame a perfect complement to the modern bedroom. And the black colour adds visual appeal without being ostentatious.

Features of the Palermo King Single Bed Frame with PU Leather — Black:

- Bed frame and headboard for king single mattress
- Sturdy all-wood frame, headboard, and slats
- Colour: Black
- Durable PU Leather covering with stitched design
- Can accommodate Australian King Single mattress of: 106 x 203 cm
- Mattress and linens are NOT included
- Assembly required; instructions included