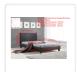

## Palermo King Single Bed with PU Leather - Black

Give your bedroom a splash of color and complete your decor with our Palermo King Single Bed Frame with PU Leather in black. Designed for a standard Australian sized king single mattress (mattress not included), this complete bed frame and headboard is a great addition to any bedroom.

This bed from the expert craftspeople at Palermo measures 115 cm wide by 206 cm long, with a headboard that measures 88 cm tall (10cm leg & 78cm headboard) from top to bottom. It fits a king single mattress measuring 106 x 203 cm. The frame and headboard feature a durable PU Leather covering that's easy to clean and that will look great for many years to come. The headboard is padded for comfort while sitting up and reading or watching TV. An attractive stitched-together look and clean, simple lines make this bed frame a perfect complement to the modern bedroom. And the black colour adds visual appeal without being ostentatious.

Features of the Palermo King Single Bed Frame with PU Leather — Black:

- Bed frame and headboard for king single mattress
- Sturdy all-wood frame, headboard, and slats
- Colour: Black
- Durable PU Leather covering with stitched design
- Can accommodate Australian King Single mattress of: 106 x 203 cm
- Mattress and linens are NOT included
- Assembly required; instructions included