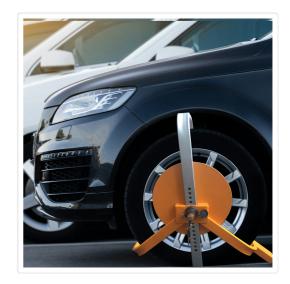

## Wheel Clamp

RRP: \$209.95

Give yourself piece of mind and protect your motor vehicle with this Car Wheel Clamp / Wheel Lock with Protective Disc. Now whenever you park your car and walk away you'll always know that your car is going to be safe against theft. Perfect for deterring thieves and providing immobilization for a vehicle. Suitable for a wide range of vehicle wheel types ranging from 13 to 15 inch wheels. Durable and made of a heavy duty construction designed to last.

## Features of the Vehicle Wheel Clamp / Wheel Lock with Protective Disc:

- \* Heavy Duty Clamp Made From Heavy Duty Construction
- \* Fits Almost Any Vehicle Type (Fits 13" 15" Wheels)
- \* Protects Against Tampering