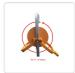

## Wheel Clamp

RRP: \$209.95

Give yourself piece of mind and protect your motor vehicle with this Car Wheel Clamp / Wheel Lock with Protective Disc. Now whenever you park your car and walk away you'll always know that your car is going to be safe against theft. Perfect for deterring thieves and providing immobilization for a vehicle. Suitable for a wide range of vehicle wheel types ranging from 13 to 15 inch wheels. Durable and made of a heavy duty construction designed to last.

## Features of the Vehicle Wheel Clamp / Wheel Lock with Protective Disc:

- \* Heavy Duty Clamp Made From Heavy Duty Construction
- \* Fits Almost Any Vehicle Type (Fits 13" 15" Wheels)
- \* Protects Against Tampering