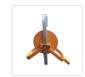

## Wheel Clamp

RRP: \$209.95

Give yourself piece of mind and protect your motor vehicle with this Car Wheel Clamp / Wheel Lock with Protective Disc. Now whenever you park your car and walk away you'll always know that your car is going to be safe against theft. Perfect for deterring thieves and providing immobilization for a vehicle. Suitable for a wide range of vehicle wheel types ranging from 13 to 15 inch wheels. Durable and made of a heavy duty construction designed to last.

## Features of the Vehicle Wheel Clamp / Wheel Lock with Protective Disc:

- \* Heavy Duty Clamp Made From Heavy Duty Construction
- \* Fits Almost Any Vehicle Type (Fits 13" 15" Wheels)
- \* Protects Against Tampering