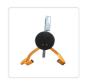

## Wheel Clamp

RRP: \$209.95

Give yourself piece of mind and protect your motor vehicle with this Car Wheel Clamp / Wheel Lock with Protective Disc. Now whenever you park your car and walk away you'll always know that your car is going to be safe against theft. Perfect for deterring thieves and providing immobilization for a vehicle. Suitable for a wide range of vehicle wheel types ranging from 13 to 15 inch wheels. Durable and made of a heavy duty construction designed to last.

## Features of the Vehicle Wheel Clamp / Wheel Lock with Protective Disc:

- \* Heavy Duty Clamp Made From Heavy Duty Construction
- \* Fits Almost Any Vehicle Type (Fits 13" 15" Wheels)
- \* Protects Against Tampering