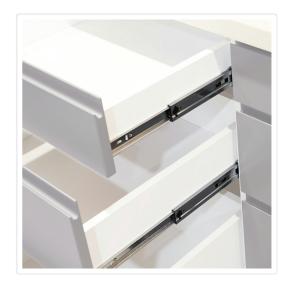

## 10 Pairs of 500mm Soft Close Full Extension Ball Bearing Drawer Runner

RRP: \$404.95

No more slamming drawers with these 10 Pairs of 500mm Soft Close Full Extension Ball Bearing Drawer Runner.

The ball bearing design offers a super smooth glide and the integrated soft close mechanism ensures your drawer closes quietly every time.

## Specifications:

- \* Integrated soft close mechanism no more drawers slamming
- \* Full extension provides full access to the entire length of your drawer
- \* Factory tested for 50,000 open and close cycles as a minimum
- \* Brass damper to maximise durability and performance
- \* Strong and thick materials used: 1.5/1/2/1.2mm thick steel for inner middle and outer tracks
- \* 30kg payload & Max Load 45kg Great for Pots and Pans
- \* You will receive 10 pairs in total