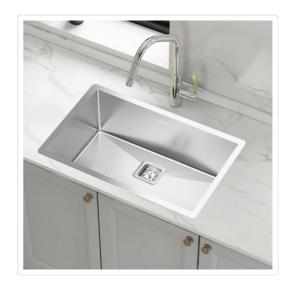

## 810x505mm Handmade 1.5mm Stainless Steel Undermount / Topmount Kitchen Sink with Square Waste

RRP: \$1,084.95

Renovating your kitchen? We've got what you need with this Stainless Steel Sink. This modern sink with beautiful stainless steel is the easy way to transform your kitchen without spending a fortune. It's also great for laundry rooms.

This single sink is made from 1.5mm-thick Type 304 stainless steel with a satin finish for a brilliant look that will last and last. It measures  $810 \times 505 \times 225$ mm (L x W x D) with a 90mm drain opening. A Square Strainer waste is included. Installation is Undermount / Topmount-style.

## Features of this Stainless Steel Sink — 810 x 505mm:

- Single sink measuring 810 x 505 x 225mm (from strainer hole) (L x W x D)
- Can be installed as either Undermount or Topmount installation (our photos show this item installed in both scenarios)
- Heavy Duty 304 stainless steel construction
- Hand-made construction
- Clean, modern styling
- Thickness: 1.5mm
- Square Strainer waste included
- Clips and cut out template included
- 6 x Sound padding to reduce noise
- Undercoating to maintain temperature and prevent damaging water condensation
- Stainless Steel Grid Included (as shown in photos)
- Drain opening diameter: 90mm
- Dimensions of bowl: 760 x 455 x 225mm (L x W x D)
- This model is Round cornered