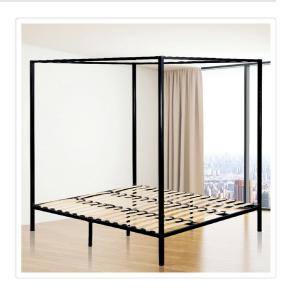

## 4 Four Poster King Bed Frame

RRP: \$724.95

This classic four poster bed has been designed to bring splendour to your bedroom. It's simple, yet stylish design suits any setting, while still maintaining an impressive appearance and size.

The bed's sleek black frame is trendy and modern, making it a perfect choice for the 21st Century home. But if you prefer a more 'old-style', romantic look, its modest design means that it is easily dressed with drapes in order to achieve the style you want. What's more, the frame's neutral black allows it to fit in with any colour scheme - Versatility at its best.

As it is King Size, the bed has plenty of space, providing the luxurious comfort that you deserve after a long day. The bed's fifteen wooden slats provide flawless support for a King mattress, without the need for any additional foundation.

It is also an ideal choice for those who want a sturdy four-poster bed that will last. It's strong, metal frame and side rails guarantee that it is both stable and durable.

Whatever your design scheme, this bed has all the desirable features of a four-poster bed – a purchase you won't regret.