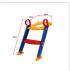

## Features:

- Safe and stable
- Anti-slip adjustable legs
- Clean-up a flush away
- Removable potty
- Folds flat easy storage
- For ages 12 months and older
- Instruction manual included

## Specifications:

- Polypropylene
- Cushion dimension: 31 x 36cm
- Weight: 1.8kg
- Package dimension: 53 x 45 x 40.5cm