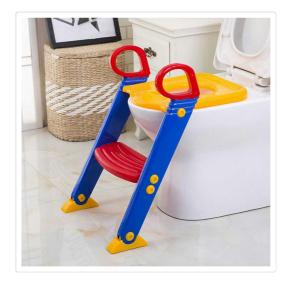

## Kids Toilet Ladder Toddler Potty Training Seat

RRP: \$84.95

This terrific step-up potty seat and non-slip trainer will be a great help as your child transitions from baby to toddler.

This toilet trainer will take the stress off mother and child alike. Your baby will enjoy the feeling of independence as they learn to use the potty by themselves.

## Features:

- Safe and stable
- Anti-slip adjustable legs
- Clean-up a flush away
- Removable potty
- Folds flat easy storage
- For ages 12 months and older
- Instruction manual included

## Specifications:

- Polypropylene
- Cushion dimension: 31 x 36cm
- Weight: 1.8kg
- Package dimension: 53 x 45 x 40.5cm