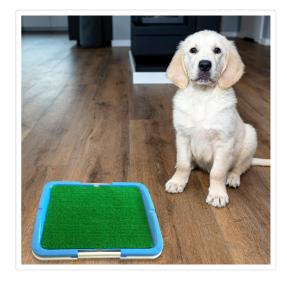

## Portable Puppy Pet Toilet

RRP: \$99.95

Keep your puppy's accidents to a minimum while you speed up his housebreaking!

Provide your dog with access to a pet toilet alternative with this handy indoor dog grass training pad. Your dog will quickly learn that it's okay to use the pad when you're not home. The pad will keep your house clean and clear and will reduce stress on your pet and on your family during the oftentimes tense training period.

Your dog will gravitate to the pad because the artificial grass simulates the touch and feel of natural grass. A shallow tray fits beneath the artificial grass to capture liquids so that there are no messes and clean-up is easy.

Take the stress and mess out of puppy training and speed up the process. This training pad is the solution you've been looking for.