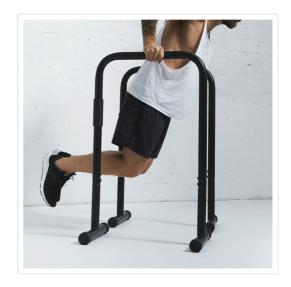

## Chin Dip Parallel Bar Push Up Dipping Equipment

RRP: \$219.95

Lift your workout to new heights with this amazing Chin Up and Dip Bar!

A must have for any gym or home-based workout, this fitness rack is designed with comfort and safety in mind without sacrificing portability or flexibility. A lightweight frame equipped with large, padded grips that provide a no-slip comfort zone - this allows you to complete a wide range of workout without worrying about any potential injuries.

The rack includes two 8lb dipping bars and has a weight capacity of up to 150kg - proof that its light frame sacrifices no strength whatsoever. Easy to store and set up, this is perfect for any home based gym or for athletes on the go. A great enhancement for just about any workout, this ingenious design lets you focus on several muscle groups while using your own body weight as resistance, working your core and upper body the most.