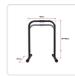

## Specifications:

Height: 80~90cmBase bars: 37cm

Gripped bar length: 60cmWeight capacity: 150kg