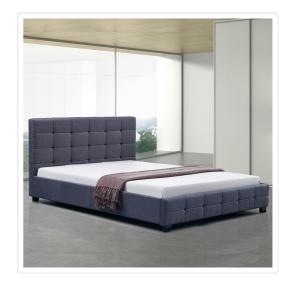

## Linen Fabric Queen Deluxe Bed Frame Grey

RRP: \$969.95

Palermo Fabric Linen Queen Bed Frame and Button Tufted Headboard— Grev

Your master bedroom deserves the best. Add instant elegance and luxury to your existing decor with the Fabric Linen Queen Bed Frame and Button Tufted Headboard. Courtesy of Palermo, a leader in furniture for the modern home, this bed frame and headboard has the combination of style, durability, and affordability you've been looking for.

Both headboard and footboard feature clean, modern lines along with an attractive button tufted design. And the all-grey colour is perfect for fresh, airy decors.

Sleep comfort and sleep style await. Take advantage of our rapid order processing and everyday low prices, and purchase your own Palermo Fabric Linen Queen Bed Frame and Button Tufted Headboard today.

Features of the Palermo Fabric Linen Queen Bed Frame and Button Tufted Headboard — Grey:

- Bed frame and headboard for queen mattress
- Sturdy all-wood frame, headboard, and slats
- Colour: Grey
- Durable Fabric Linen covering with button tufted design
- Can accommodate mattresses of 153 x 203 cm
- Mattress and linens are NOT included
- Assembly required; instructions included