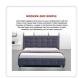

An exceptionally sturdy all-wood frame and support slats provide a rock-solid foundation for your mattress that will surely lead to many restful nights. The Fabric Linen covering is similarly durable, not to mention easy to clean. The frame is designed to accommodate standard queen-sized mattresses with dimensions of 153 x 203 cm (mattress and linens not included). The headboard is 98 cm tall (6cm leg & 92cm headboard) from top to bottom, and the overall dimensions of the bed frame are 206 cm x 162 cm.

## Specifications:

- Dimensions of frame: 206 x 162 cm
- Height of headboard: 98 cm tall (6cm leg & 92cm headboard)
- Height of bed frame: 24.5 cm
  Width of footboard: 7 cm
  Width of headboard: 10.5 cm
  Width of bed frame: 3 cm