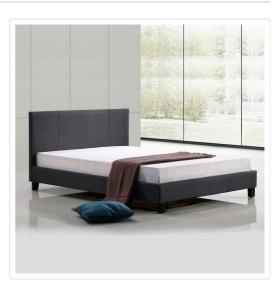

# Queen Linen Fabric Bed Frame Grey

This queen bed frame comes to us from Palermo, a leading quality furniture maker, and is intended for standard-sized queen mattresses with dimensions of 153 x 203cm. The bed frame itself measures 162 x 206cm, with a headboard height of 88cm tall (10cm leg and 78cm headboard). Its sturdy all-wood frame and wooden slats will deliver both sleep comfort and durability.

The wooden frame and headboard feature a durable Linen Fabric covering. It's easy to clean, and it's also easy to keep it looking terrific for years and years. Clean, rectangular lines and an attractive stitched design communicate modern elegance and sophisticated style. And the frame and headboard's all-Grey look is like a breath of fresh air for any room.