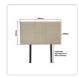

At 50mm thick and 980mm-1110mm tall, this headboard is perfect for comfortable reading or television watching while sitting up in bed. And even better, its height is fully customisable depending on your preference and needs from 42cm to 55cm.

\*Designer modern elegance for most any decór, complete with accent stitching

\*Long-lasting, maintenance-free Linen Fabric

\*Colour: Beige

\*For Single bed frames

\*Dimensions of Headboard: 980 x 560 x 50mm (L x H x W)

\*Customisable leg height from 42cm to 55cm \*Note: Mattress and bedding are NOT included