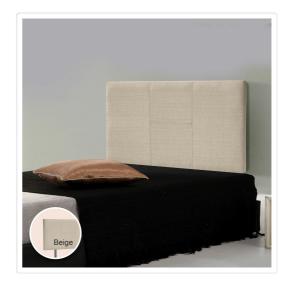

## Linen Fabric Single Bed Headboard Bedhead - Beige

RRP: \$199.95

What's the final ingredient that will turn your bedroom from ordinary to extraordinary? The Designer Stitched Single Bed Headboard adds tremendous style and "wow" to your existing bedroom decór — and all for not a whole lot of money when you take advantage of our everyday low prices.

This headboard for standard Single-sized bed frames is created with quality materials, including easy-to-maintain Linen Fabric that will maintain its sophisticated look for many years to come. This particular model comes with elegant stitching accents that provide just the right level of understated pop. A neutral beige will blend seamlessly with a wide variety of bed frames and other bedroom furniture.

At 50mm thick and 980mm-1110mm tall, this headboard is perfect for comfortable reading or television watching while sitting up in bed. And even better, its height is fully customisable depending on your preference and needs from 42cm to 55cm.

\*Designer modern elegance for most any decór, complete with accent stitching

\*Long-lasting, maintenance-free Linen Fabric

\*Colour: Beige

\*For Single bed frames

\*Dimensions of Headboard: 980 x 560 x 50mm (L x H x W)