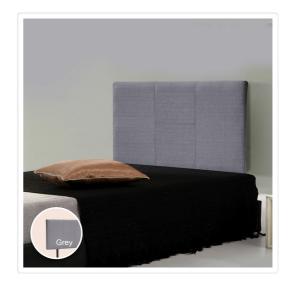

## Linen Fabric Single Bed Headboard Bedhead - Grey

RRP: \$204.95

What's the final ingredient that will turn your bedroom from ordinary to extraordinary? The Designer Stitched Single Bed Headboard adds tremendous style and "wow" to your existing bedroom decór — and all for not a whole lot of money when you take advantage of our everyday low prices.

This headboard for standard Single-sized bed frames is created with quality materials, including easy-to-maintain Linen Fabric that will maintain its sophisticated look for many years to come. This particular model comes with elegant stitching accents that provide just the right level of understated pop. A neutral grey will blend seamlessly with a wide variety of bed frames and other bedroom furniture.

At 50mm thick and 980mm-1110mm tall, this headboard is perfect for comfortable reading or television watching while sitting up in bed. And even better, its height is fully customisable depending on your preference and needs from 42cm to 55cm.