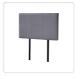

## Linen Fabric Single Bed Headboard Bedhead - Grey

RRP: \$204.95

What's the final ingredient that will turn your bedroom from ordinary to extraordinary? The Designer Stitched Single Bed Headboard adds tremendous style and "wow" to your existing bedroom decór — and all for not a whole lot of money when you take advantage of our everyday low prices.

This headboard for standard Single-sized bed frames is created with quality materials, including easy-to-maintain Linen Fabric that will maintain its sophisticated look for many years to come. This particular model comes with elegant stitching accents that provide just the right level of understated pop. A neutral grey will blend seamlessly with a wide variety of bed frames and other bedroom furniture.

At 50mm thick and 980mm-1110mm tall, this headboard is perfect for comfortable reading or television watching while sitting up in bed. And even better, its height is fully customisable depending on your preference and needs from 42cm to 55cm.