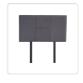

## Linen Fabric Single Bed Headboard Bedhead - Grey

RRP: \$204.95

What's the final ingredient that will turn your bedroom from ordinary to extraordinary? The Designer Stitched Single Bed Headboard adds tremendous style and "wow" to your existing bedroom decór — and all for not a whole lot of money when you take advantage of our everyday low prices.

This headboard for standard Single-sized bed frames is created with quality materials, including easy-to-maintain Linen Fabric that will maintain its sophisticated look for many years to come. This particular model comes with elegant stitching accents that provide just the right level of understated pop. A neutral grey will blend seamlessly with a wide variety of bed frames and other bedroom furniture.

At 50mm thick and 980mm-1110mm tall, this headboard is perfect for comfortable reading or television watching while sitting up in bed. And even better, its height is fully customisable depending on your preference and needs from 42cm to 55cm.