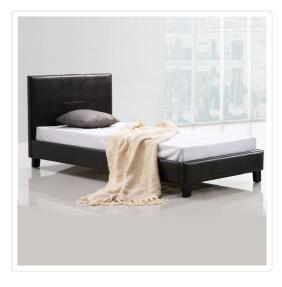

## Palermo Single Bed with PU Leather - Brown

Give your bedroom a splash of color and complete your decor with our Palermo Single Bed Frame with PU Leather in brown. Designed for a standard Australian sized single mattress (mattress not included), this complete bed frame and headboard is a great addition to any bedroom.

This bed from the expert craftspeople at Palermo measures 100 cm wide by 190 cm long, with a headboard that measures 88 cm tall (10cm leg & 78cm headboard) from top to bottom. It fits a single mattress measuring 92 x 187 cm. The frame and headboard feature a durable PU Leather covering that's easy to clean and that will look great for many years to come. The headboard is padded for comfort while sitting up and reading or watching TV. An attractive stitched-together look and clean, simple lines make this bed frame a perfect complement to the modern bedroom. And the brown colour adds visual appeal without being ostentatious.

Features of the Palermo Single Bed Frame with PU Leather — Brown:

\*Bed frame and headboard for single mattress

\*Sturdy all-wood frame, headboard, and slats

\*Colour: Brown

- \*Durable PU Leather covering with stitched design
- \*Can accommodate Australian Single mattress of: 92 x 187 cm
- \*Mattress and linens are NOT included
- \*Assembly required; instructions included