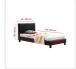

## Palermo Single Bed with PU Leather - Brown

Give your bedroom a splash of color and complete your decor with our Palermo Single Bed Frame with PU Leather in brown. Designed for a standard Australian sized single mattress (mattress not included), this complete bed frame and headboard is a great addition to any bedroom.

This bed from the expert craftspeople at Palermo measures 100 cm wide by 190 cm long, with a headboard that measures 88 cm tall (10cm leg & 78cm headboard) from top to bottom. It fits a single mattress measuring 92 x 187 cm. The frame and headboard feature a durable PU Leather covering that's easy to clean and that will look great for many years to come. The headboard is padded for comfort while sitting up and reading or watching TV. An attractive stitched-together look and clean, simple lines make this bed frame a perfect complement to the modern bedroom. And the brown colour adds visual appeal without being ostentatious.