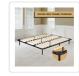

## King Metal Bed Frame - Bedroom Furniture

RRP: \$379.95

Another fantastic item from Salvatore Angelotti. The Steel King Bed Frame with Black Finish is a winning addition to your bedroom, combining modern elegance with smart affordability. A sturdy steel construction gives you the durability you deserve, while a stylish powder-coated black finish provides a sophisticated but neutral look that will fit into a wide variety of existing decors. And the bed frame is easy to assemble with simple instructions included.

## Features of the Steel King Bed Frame with Black Finish:

- Dimensions of frame: 183 x 203 x 30 cm (W x L x H)
- Steel construction with powder-coated finish in black
- Simple, modern design
- Easy to assemble; instructions included
- Post leg diameter: Ø38\*1.0mm, height: 25cm
- Bed base crossbar: 30 x 40 x 1.00 mm
- Side Rail: 30 x 30 x 1.2mm
- Gross weight: 25kg
- Weight capacity approx 500kg (static loading conducted in factory)
- Designed for Standard Australian Sized King Mattress: 183 x 203 cm mattress
- PLEASE NOTE: Mattress arnd bedding are not included