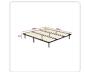

## Features of the Steel King Bed Frame with Black Finish:

- Dimensions of frame: 183 x 203 x 30 cm (W x L x H)
- Steel construction with powder-coated finish in black
- Simple, modern design
- Easy to assemble; instructions included
- Post leg diameter: Ø38\*1.0mm, height: 25cm
- Bed base crossbar: 30 x 40 x 1.00 mm
- Side Rail: 30 x 30 x 1.2mm
- Gross weight: 25kg
- Weight capacity approx 500kg (static loading conducted in factory)
- Designed for Standard Australian Sized King Mattress: 183 x 203 cm mattress
- PLEASE NOTE: Mattress arnd bedding are not included