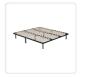

## King Metal Bed Frame - Bedroom Furniture

RRP: \$379.95

Another fantastic item from Salvatore Angelotti. The Steel King Bed Frame with Black Finish is a winning addition to your bedroom, combining modern elegance with smart affordability. A sturdy steel construction gives you the durability you deserve, while a stylish powder-coated black finish provides a sophisticated but neutral look that will fit into a wide variety of existing decors. And the bed frame is easy to assemble with simple instructions included.

## Features of the Steel King Bed Frame with Black Finish:

- Dimensions of frame: 183 x 203 x 30 cm (W x L x H)
- Steel construction with powder-coated finish in black
- Simple, modern design
- Easy to assemble; instructions included
- Post leg diameter: Ø38\*1.0mm, height: 25cm
- Bed base crossbar: 30 x 40 x 1.00 mm
- Side Rail: 30 x 30 x 1.2mm
- Gross weight: 25kg
- Weight capacity approx 500kg (static loading conducted in factory)
- Designed for Standard Australian Sized King Mattress: 183 x 203 cm mattress
- PLEASE NOTE: Mattress arnd bedding are not included