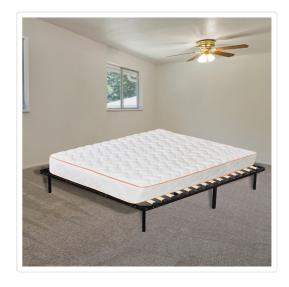

## King Metal Bed Frame - Bedroom Furniture

RRP: \$379.95

Another fantastic item from Salvatore Angelotti. The Steel King Bed Frame with Black Finish is a winning addition to your bedroom, combining modern elegance with smart affordability. A sturdy steel construction gives you the durability you deserve, while a stylish powder-coated black finish provides a sophisticated but neutral look that will fit into a wide variety of existing decors. And the bed frame is easy to assemble with simple instructions included.

Designed for a king-sized mattress (which is not included), the bed frame is designed in a classic yet contemporary style ready to complete your bedroom.

This item can be asembled in 10 mintues (assembly instructions provided) and takes up very little room when dissassembled and stored.

Simple and tasteful, and at a price that's right, the Steel King Bed Frame with Black Finish is where style meets sweet dreams.

## Features of the Steel King Bed Frame with Black Finish:

- Dimensions of frame: 183 x 203 x 30 cm (W x L x H)
- Steel construction with powder-coated finish in black
- Simple, modern design
- Easy to assemble; instructions included
- Post leg diameter: Ø38\*1.0mm, height: 25cm
- Bed base crossbar: 30 x 40 x 1.00 mm
- Side Rail: 30 x 30 x 1.2mm
- Gross weight: 25kg
- Weight capacity approx 500kg (static loading conducted in factory)
- Designed for Standard Australian Sized King Mattress: 183 x 203 cm mattress
- PLEASE NOTE: Mattress arnd bedding are not included