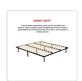

## Features of the Steel King Bed Frame with Black Finish:

- Dimensions of frame: 183 x 203 x 30 cm (W x L x H)
- Steel construction with powder-coated finish in black
- Simple, modern design
- Easy to assemble; instructions included
- Post leg diameter: Ø38\*1.0mm, height: 25cm
- Bed base crossbar: 30 x 40 x 1.00 mm
- Side Rail: 30 x 30 x 1.2mm
- Gross weight: 25kg
- Weight capacity approx 500kg (static loading conducted in factory)
- Designed for Standard Australian Sized King Mattress: 183 x 203 cm mattress
- PLEASE NOTE: Mattress arnd bedding are not included