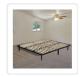

## King Metal Bed Frame - Bedroom Furniture

RRP: \$379.95

Another fantastic item from Salvatore Angelotti. The Steel King Bed Frame with Black Finish is a winning addition to your bedroom, combining modern elegance with smart affordability. A sturdy steel construction gives you the durability you deserve, while a stylish powder-coated black finish provides a sophisticated but neutral look that will fit into a wide variety of existing decors. And the bed frame is easy to assemble with simple instructions included.

Designed for a king-sized mattress (which is not included), the bed frame is designed in a classic yet contemporary style ready to complete your bedroom.

This item can be asembled in 10 mintues (assembly instructions provided) and takes up very little room when dissassembled and stored.